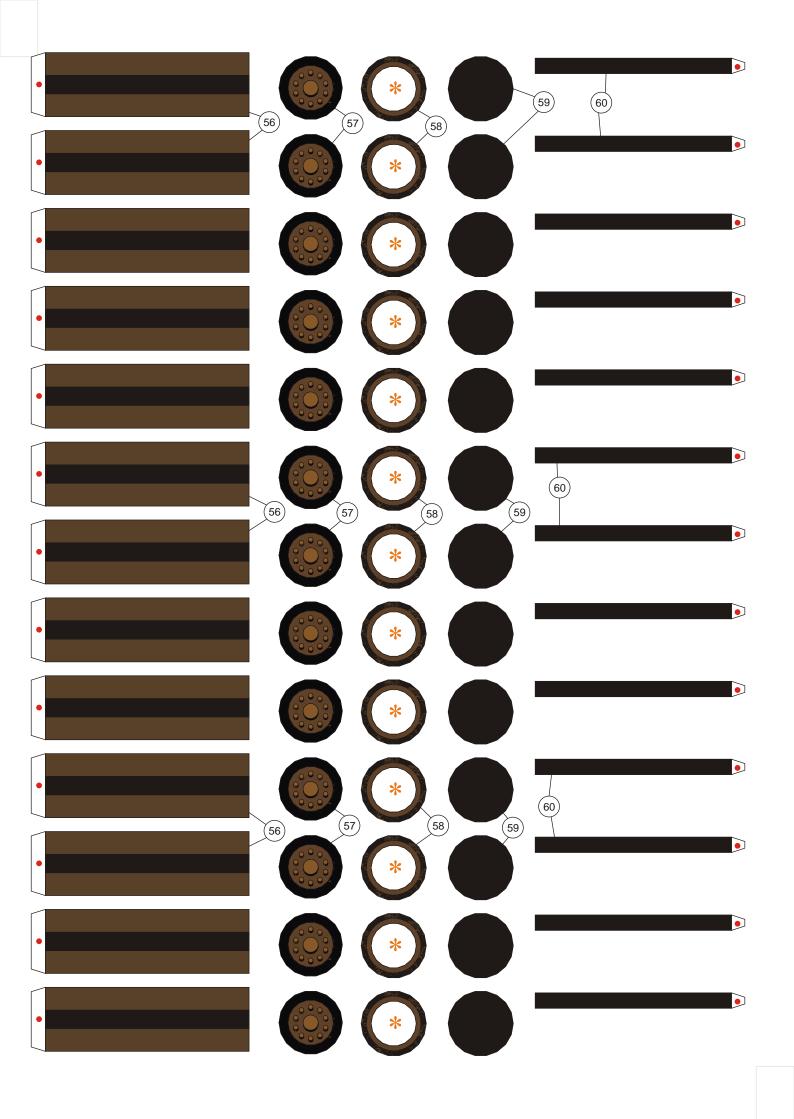

## Easy Eight

**Scale 1:30** 

As a fan of armored vehicles, especially tanks, Fury is must watch movie. In fact I have not watched this movie yet Iol. Since I had the second children, now aged 2 years I have never been able to watch in the cinema again. Friends of the RC tank community had watched it together, but I can not participate. I read the internet that the main plot of this film is the legendary battle between the two tanks, Sherman tank of the United States and the legendary Tiger tank of Germany in World War II. I also know that this film is the only Hollywood film that uses the original Tiger tank, not a replica nor prop. OK, back to the Sherman paper model. In Fury movie, the Sherman that use is M4A3E8 type, or usually called as Easy Eight. This Sherman is different from the other Sherman, bigger tracks, bigger gun. Actually this model tank can be finished last week. But after the model is finished, it felt a bit bland, because something is missing. This tank needs the crew, in order to truly represent the Fury movie. You can build this Sherman with or without the crew. The scale is 1:30