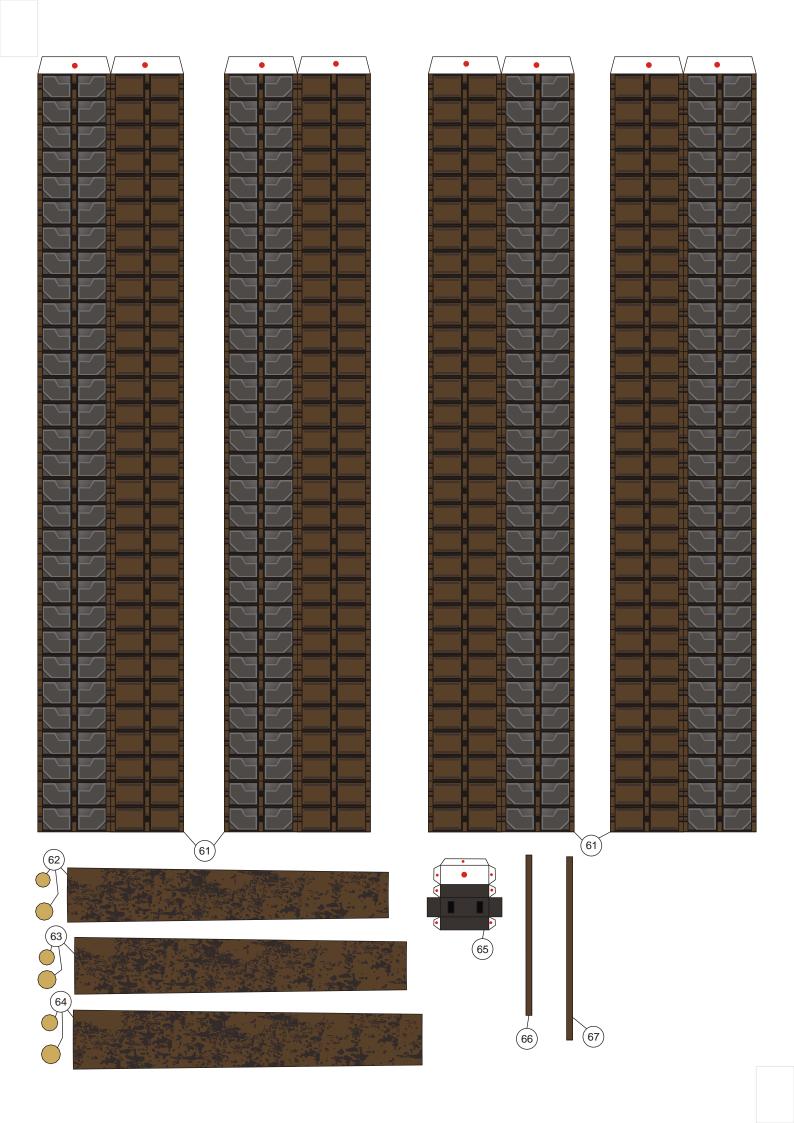

## Easy Eight

**Scale 1:30** 

As a fan of armored vehicles, especially tanks, Fury is must watch movie. In fact I have not watched this movie yet Iol. Since I had the second children, now aged 2 years I have never been able to watch in the cinema again. Friends of the RC tank community had watched it together, but I can not participate. I read the internet that the main plot of this film is the legendary battle between the two tanks, Sherman tank of the United States and the legendary Tiger tank of Germany in World War II. I also know that this film is the only Hollywood film that uses the original Tiger tank, not a replica nor prop. OK, back to the Sherman paper model. In Fury movie, the Sherman that use is M4A3E8 type, or usually called as Easy Eight. This Sherman is different from the other Sherman, bigger tracks, bigger gun. Actually this model tank can be finished last week. But after the model is finished, it felt a bit bland, because something is missing. This tank needs the crew, in order to truly represent the Fury movie. You can build this Sherman with or without the crew. The scale is 1:30