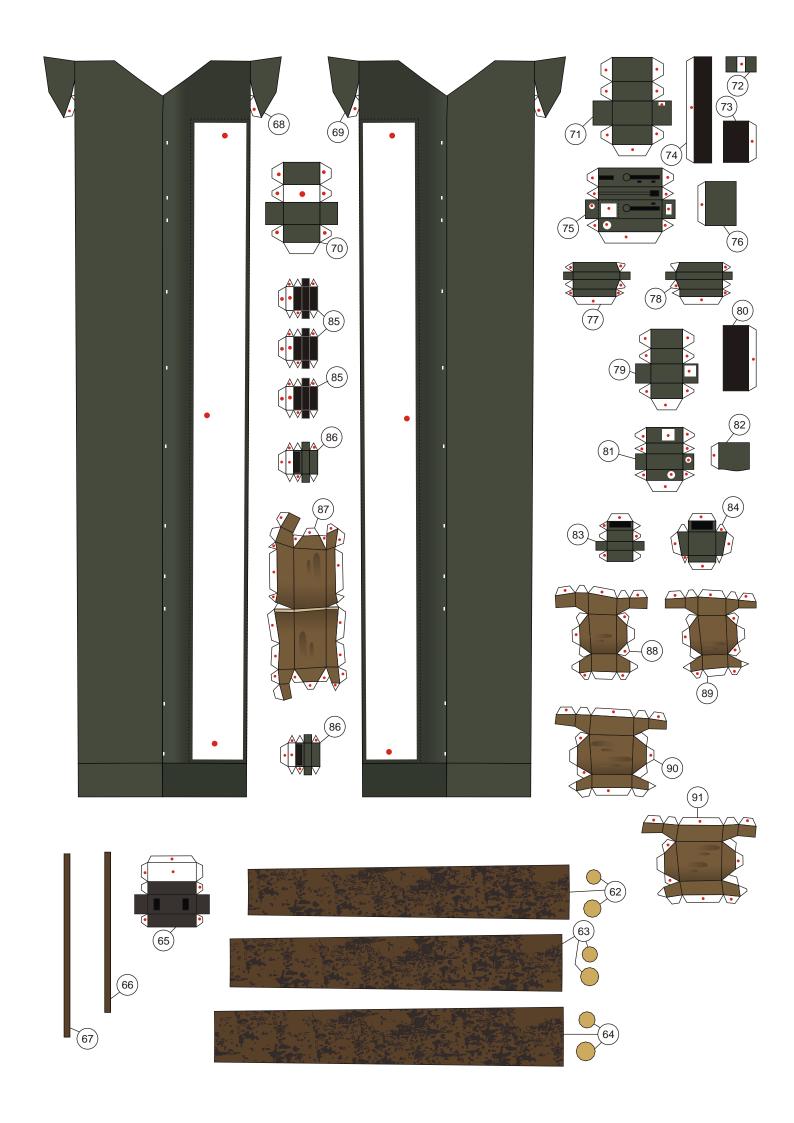

## Easy Eight

**Scale 1:30** 

As a fan of armored vehicles, especially tanks, Fury is must watch movie. In fact I have not watched this movie yet Iol. Since I had the second children, now aged 2 years I have never been able to watch in the cinema again. Friends of the RC tank community had watched it together, but I can not participate. I read the internet that the main plot of this film is the legendary battle between the two tanks, Sherman tank of the United States and the legendary Tiger tank of Germany in World War II. I also know that this film is the only Hollywood film that uses the original Tiger tank, not a replica nor prop. OK, back to the Sherman paper model. In Fury movie, the Sherman that use is M4A3E8 type, or usually called as Easy Eight. This Sherman is different from the other Sherman, bigger tracks, bigger gun. Actually this model tank can be finished last week. But after the model is finished, it felt a bit bland, because something is missing. This tank needs the crew, in order to truly represent the Fury movie. You can build this Sherman with or without the crew. The scale is 1:30