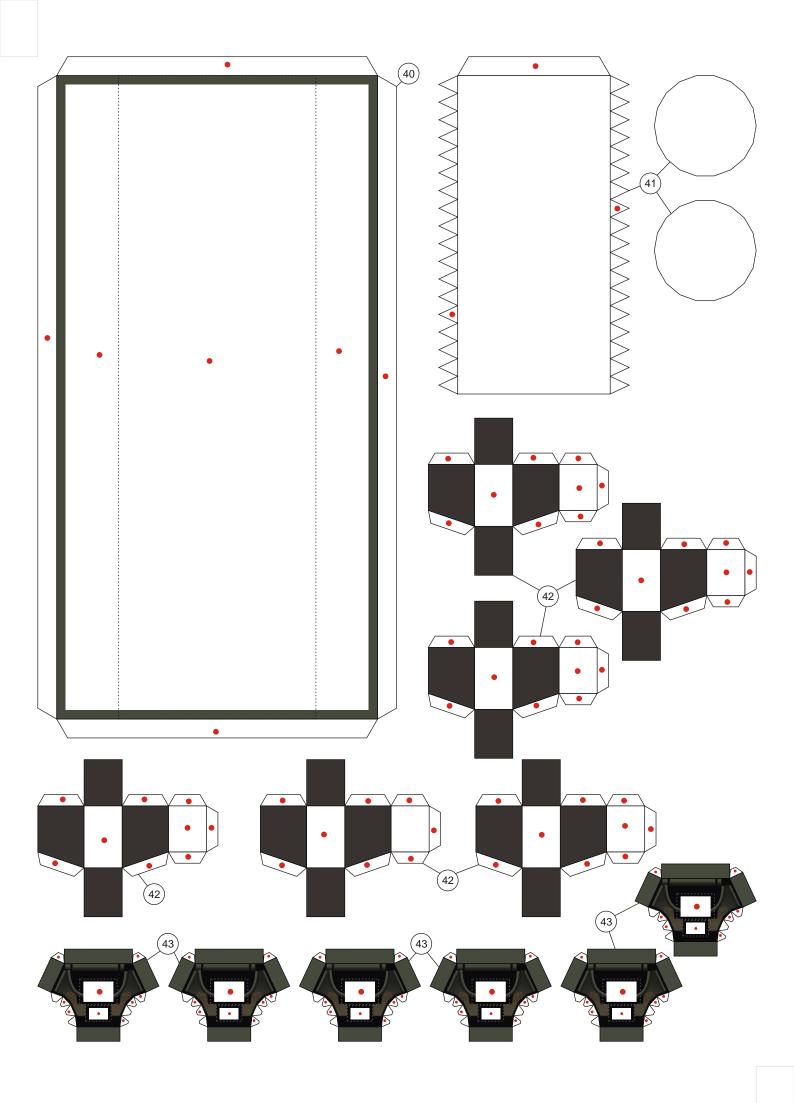

## Easy Eight

**Scale 1:30** 

As a fan of armored vehicles, especially tanks, Fury is must watch movie. In fact I have not watched this movie yet Iol. Since I had the second children, now aged 2 years I have never been able to watch in the cinema again. Friends of the RC tank community had watched it together, but I can not participate. I read the internet that the main plot of this film is the legendary battle between the two tanks, Sherman tank of the United States and the legendary Tiger tank of Germany in World War II. I also know that this film is the only Hollywood film that uses the original Tiger tank, not a replica nor prop. OK, back to the Sherman paper model. In Fury movie, the Sherman that use is M4A3E8 type, or usually called as Easy Eight. This Sherman is different from the other Sherman, bigger tracks, bigger gun. Actually this model tank can be finished last week. But after the model is finished, it felt a bit bland, because something is missing. This tank needs the crew, in order to truly represent the Fury movie. You can build this Sherman with or without the crew. The scale is 1:30