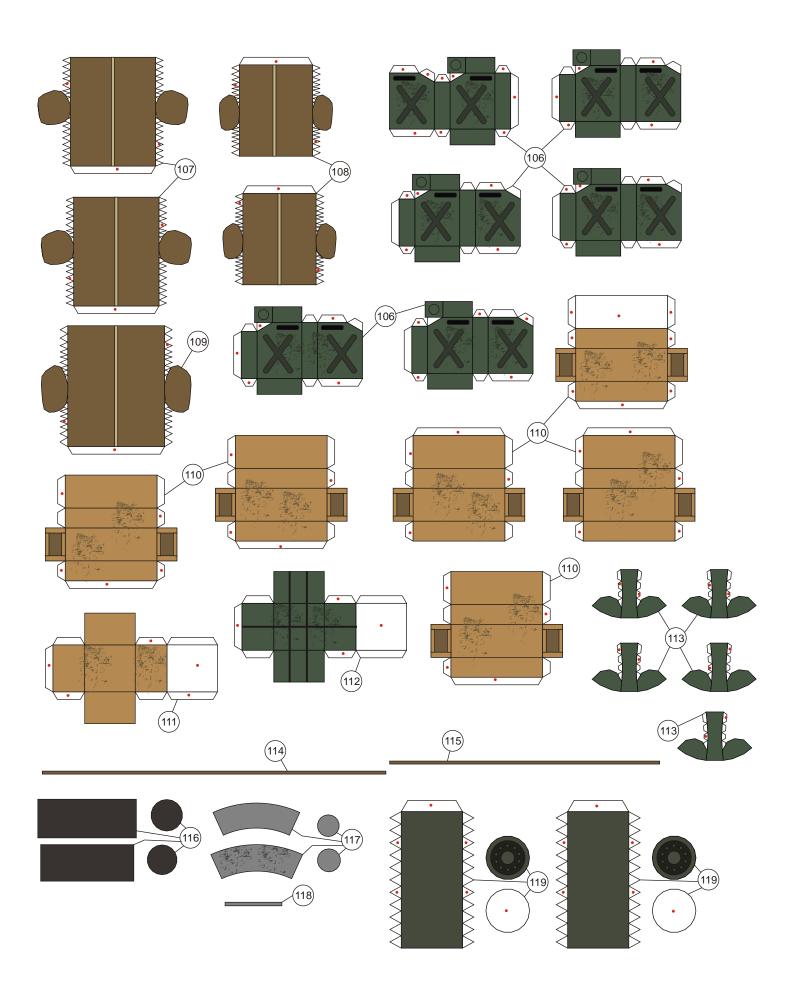

## Easy Eight

**Scale 1:30** 

As a fan of armored vehicles, especially tanks, Fury is must watch movie. In fact I have not watched this movie yet Iol. Since I had the second children, now aged 2 years I have never been able to watch in the cinema again. Friends of the RC tank community had watched it together, but I can not participate. I read the internet that the main plot of this film is the legendary battle between the two tanks, Sherman tank of the United States and the legendary Tiger tank of Germany in World War II. I also know that this film is the only Hollywood film that uses the original Tiger tank, not a replica nor prop. OK, back to the Sherman paper model. In Fury movie, the Sherman that use is M4A3E8 type, or usually called as Easy Eight. This Sherman is different from the other Sherman, bigger tracks, bigger gun. Actually this model tank can be finished last week. But after the model is finished, it felt a bit bland, because something is missing. This tank needs the crew, in order to truly represent the Fury movie. You can build this Sherman with or without the crew. The scale is 1:30