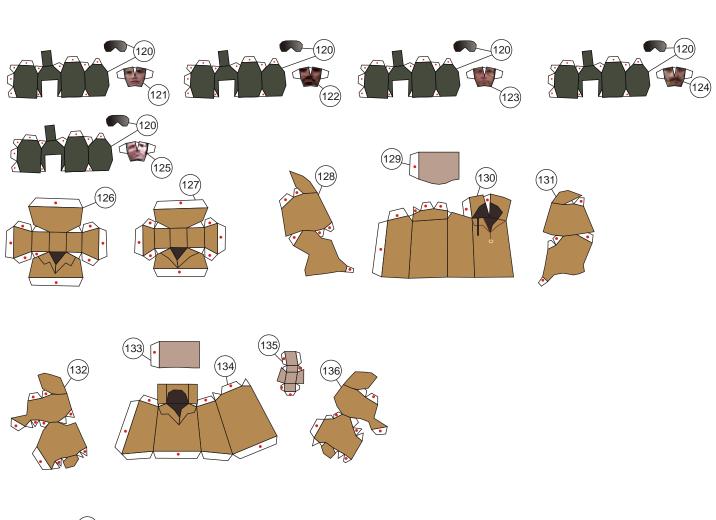

## Easy Eight

**Scale 1:30** 

As a fan of armored vehicles, especially tanks, Fury is must watch movie. In fact I have not watched this movie yet Iol. Since I had the second children, now aged 2 years I have never been able to watch in the cinema again. Friends of the RC tank community had watched it together, but I can not participate. I read the internet that the main plot of this film is the legendary battle between the two tanks, Sherman tank of the United States and the legendary Tiger tank of Germany in World War II. I also know that this film is the only Hollywood film that uses the original Tiger tank, not a replica nor prop. OK, back to the Sherman paper model. In Fury movie, the Sherman that use is M4A3E8 type, or usually called as Easy Eight. This Sherman is different from the other Sherman, bigger tracks, bigger gun. Actually this model tank can be finished last week. But after the model is finished, it felt a bit bland, because something is missing. This tank needs the crew, in order to truly represent the Fury movie. You can build this Sherman with or without the crew. The scale is 1:30