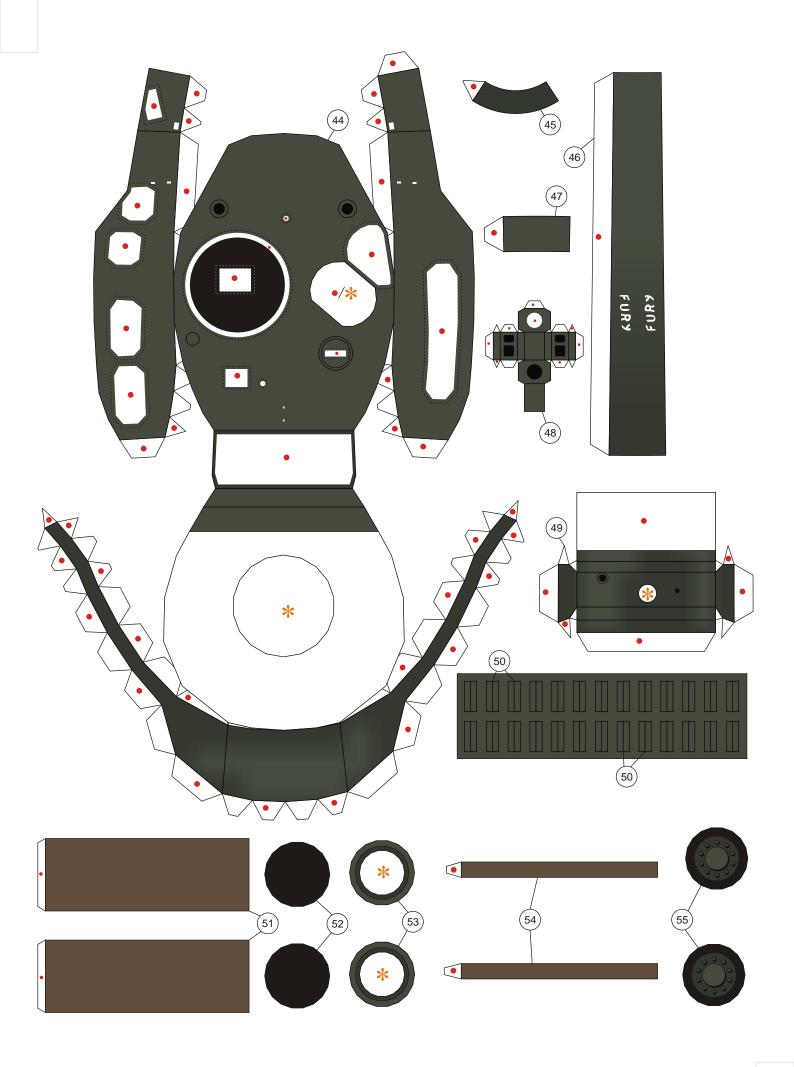

## Easy Eight

**Scale 1:30** 

As a fan of armored vehicles, especially tanks, Fury is must watch movie. In fact I have not watched this movie yet Iol. Since I had the second children, now aged 2 years I have never been able to watch in the cinema again. Friends of the RC tank community had watched it together, but I can not participate. I read the internet that the main plot of this film is the legendary battle between the two tanks, Sherman tank of the United States and the legendary Tiger tank of Germany in World War II. I also know that this film is the only Hollywood film that uses the original Tiger tank, not a replica nor prop. OK, back to the Sherman paper model. In Fury movie, the Sherman that use is M4A3E8 type, or usually called as Easy Eight. This Sherman is different from the other Sherman, bigger tracks, bigger gun. Actually this model tank can be finished last week. But after the model is finished, it felt a bit bland, because something is missing. This tank needs the crew, in order to truly represent the Fury movie. You can build this Sherman with or without the crew. The scale is 1:30