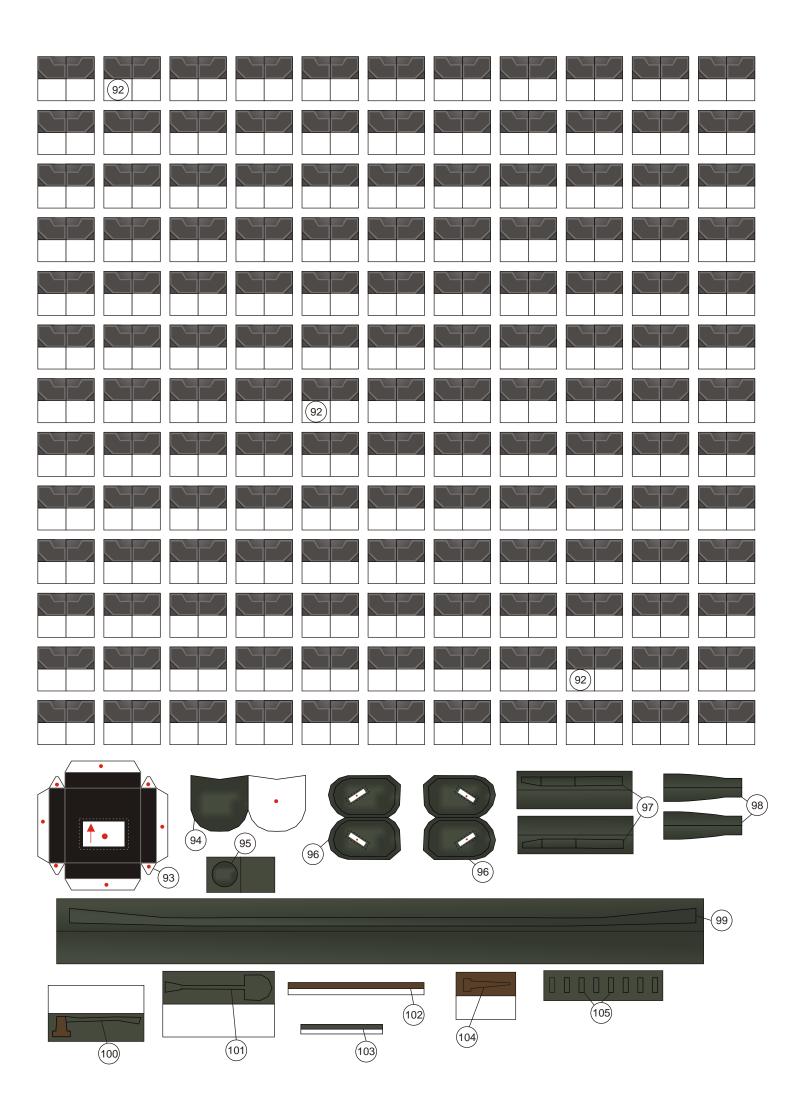

## Easy Eight

**Scale 1:30** 

As a fan of armored vehicles, especially tanks, Fury is must watch movie. In fact I have not watched this movie yet Iol. Since I had the second children, now aged 2 years I have never been able to watch in the cinema again. Friends of the RC tank community had watched it together, but I can not participate. I read the internet that the main plot of this film is the legendary battle between the two tanks, Sherman tank of the United States and the legendary Tiger tank of Germany in World War II. I also know that this film is the only Hollywood film that uses the original Tiger tank, not a replica nor prop. OK, back to the Sherman paper model. In Fury movie, the Sherman that use is M4A3E8 type, or usually called as Easy Eight. This Sherman is different from the other Sherman, bigger tracks, bigger gun. Actually this model tank can be finished last week. But after the model is finished, it felt a bit bland, because something is missing. This tank needs the crew, in order to truly represent the Fury movie. You can build this Sherman with or without the crew. The scale is 1:30