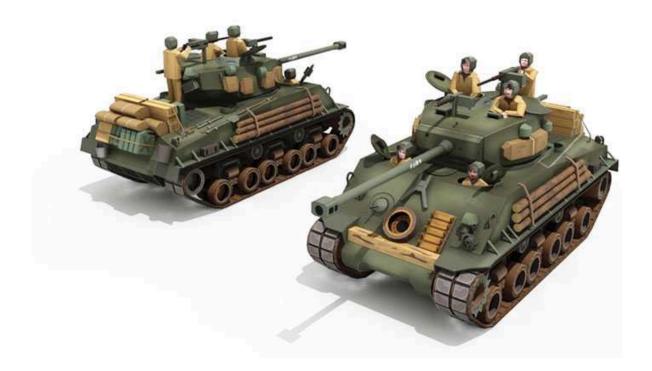

## Sherman M4A3E8 "FURY"

## Easy Eight

**Scale 1:30** 

As a fan of armored vehicles, especially tanks, Fury is must watch movie. In fact I have not watched this movie yet Iol. Since I had the second children, now aged 2 years I have never been able to watch in the cinema again. Friends of the RC tank community had watched it together, but I can not participate. I read the internet that the main plot of this film is the legendary battle between the two tanks, Sherman tank of the United States and the legendary Tiger tank of Germany in World War II. I also know that this film is the only Hollywood film that uses the original Tiger tank, not a replica nor prop. OK, back to the Sherman paper model. In Fury movie, the Sherman that use is M4A3E8 type, or usually called as Easy Eight. This Sherman is different from the other Sherman, bigger tracks, bigger gun. Actually this model tank can be finished last week. But after the model is finished, it felt a bit bland, because something is missing. This tank needs the crew, in order to truly represent the Fury movie. You can build this Sherman with or without the crew. The scale is 1:30