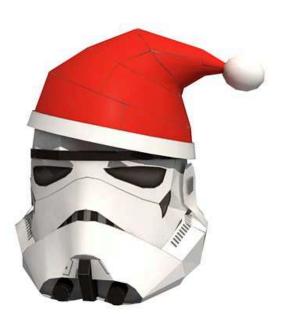

## Scale 1:6

Time passed very quickly nowadays. Now it's Christmas again. Though it seemed only some time ago I prepared a special paper model for christmas. In fact I do not have time to complete it again. So I will save it for next year, again. As you know, I'm working on a sandtrooper paper model with 1: 6 scale . Last night I had the idea to publish the head template first, with a little touch of Christmas ornament. So here's the head of a stormtrooper / sandtrooper with Santa hat. Suitable for your Christmas tree decoration. Merry Christmas for you all and happy holiday.