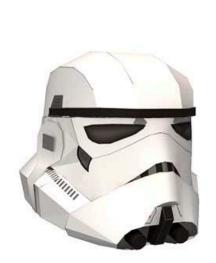

## Stormtrooper helmet

## Scale 1:6

Time passed very quickly nowadays. Now it's Christmas again. Though it seemed only some time ago I prepared a special paper model for christmas. In fact I do not have time to complete it again. So I will save it for next year, again. As you know, I'm working on a sandtrooper paper model with 1: 6 scale . Last night I had the idea to publish the head template first, with a little touch of Christmas ornament. So here's the head of a stormtrooper / sandtrooper with Santa hat. Suitable for your Christmas tree decoration. Merry Christmas for you all and happy holiday.