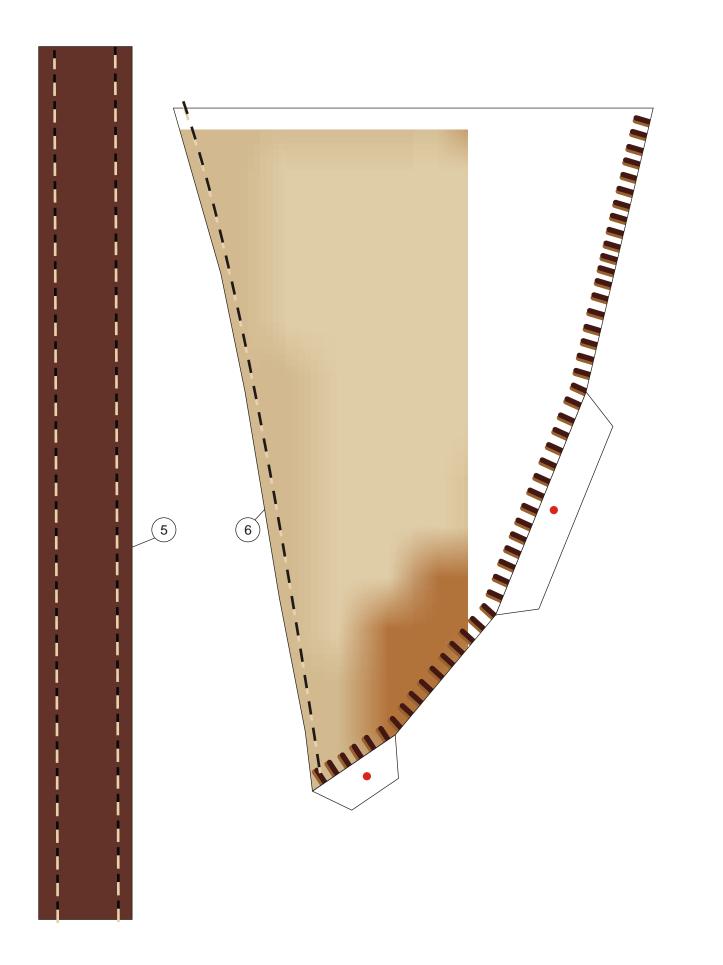

## 1:1 wearable mask

The first time I post the photo of this mask template design process, my friend thought I made a mask of one of the characters in the game Assassin's Creed. Actually I inspired by the Ebola outbreak that happened in some countries around the world. At the time of the bubonic plague known as the Black Death in the 14th century, doctor who care for patients wearing a special mask that like a bird head. They do not know about Hazmat suit yet and didn't have any knowledge of bacteria, let alone viruses. The doctor fills the inner beak part of the mask with sweet scent of flowers so they do not smell the stench of disease they are handled. Halloween is also soon to arrive, this mask is also suitable to be used as part of a costume. This papercraft template is 1:1 scale and it wearable. I also share the PDO file, so you can edit its size.