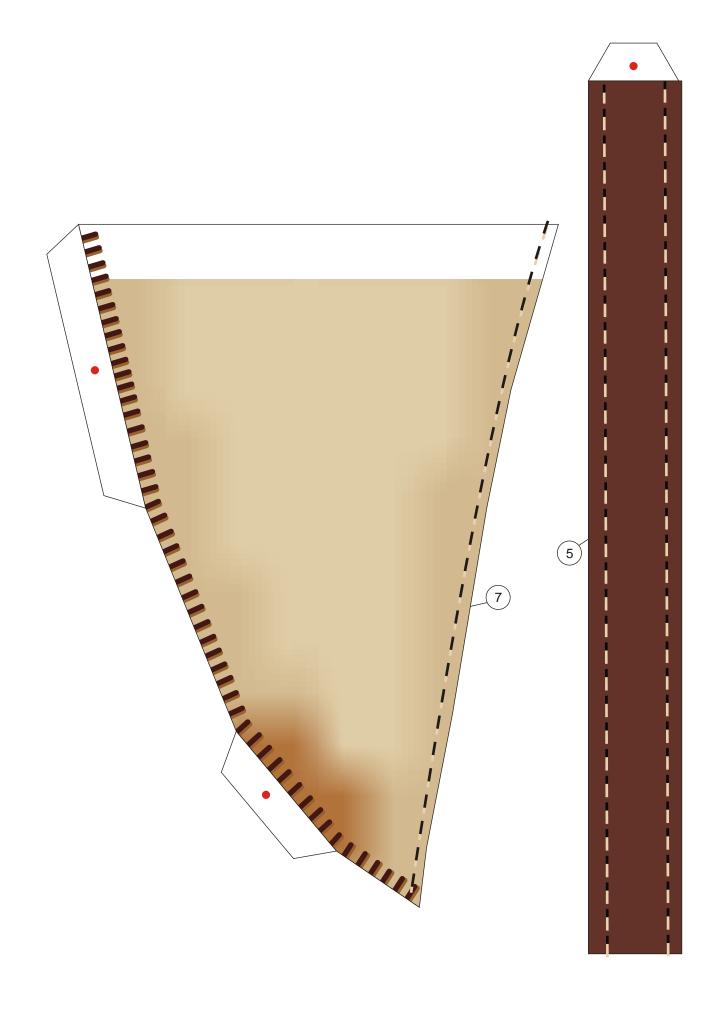

## 1:1 wearable mask

The first time I post the photo of this mask template design process, my friend thought I made a mask of one of the characters in the game Assassin's Creed. Actually I inspired by the Ebola outbreak that happened in some countries around the world. At the time of the bubonic plague known as the Black Death in the 14th century, doctor who care for patients wearing a special mask that like a bird head. They do not know about Hazmat suit yet and didn't have any knowledge of bacteria, let alone viruses. The doctor fills the inner beak part of the mask with sweet scent of flowers so they do not smell the stench of disease they are handled. Halloween is also soon to arrive, this mask is also suitable to be used as part of a costume. This papercraft template is 1:1 scale and it wearable. I also share the PDO file, so you can edit its size.