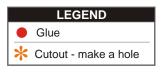

## 1:1 wearable mask

The first time I post the photo of this mask template design process, my friend thought I made a mask of one of the characters in the game Assassin's Creed. Actually I inspired by the Ebola outbreak that happened in some countries around the world. At the time of the bubonic plague known as the Black Death in the 14th century, doctor who care for patients wearing a special mask that like a bird head. They do not know about Hazmat suit yet and didn't have any knowledge of bacteria, let alone viruses. The doctor fills the inner beak part of the mask with sweet scent of flowers so they do not smell the stench of disease they are handled. Halloween is also soon to arrive, this mask is also suitable to be used as part of a costume. This papercraft template is 1:1 scale and it wearable. I also share the PDO file, so you can edit its size.