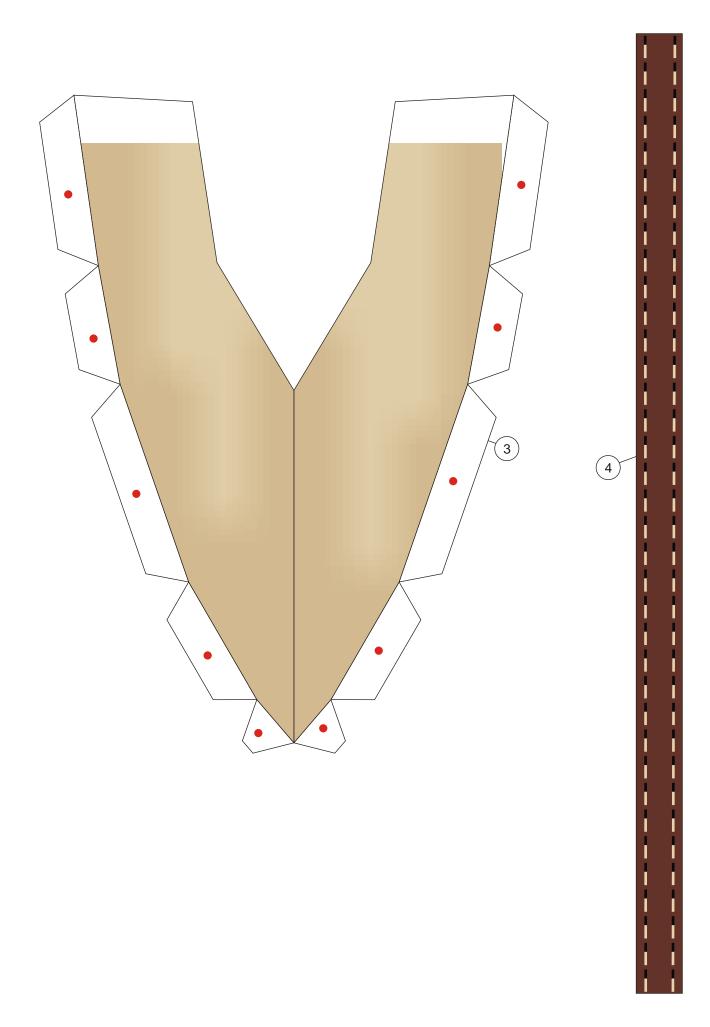

## 1:1 wearable mask

The first time I post the photo of this mask template design process, my friend thought I made a mask of one of the characters in the game Assassin's Creed. Actually I inspired by the Ebola outbreak that happened in some countries around the world. At the time of the bubonic plague known as the Black Death in the 14th century, doctor who care for patients wearing a special mask that like a bird head. They do not know about Hazmat suit yet and didn't have any knowledge of bacteria, let alone viruses. The doctor fills the inner beak part of the mask with sweet scent of flowers so they do not smell the stench of disease they are handled. Halloween is also soon to arrive, this mask is also suitable to be used as part of a costume. This papercraft template is 1:1 scale and it wearable. I also share the PDO file, so you can edit its size.