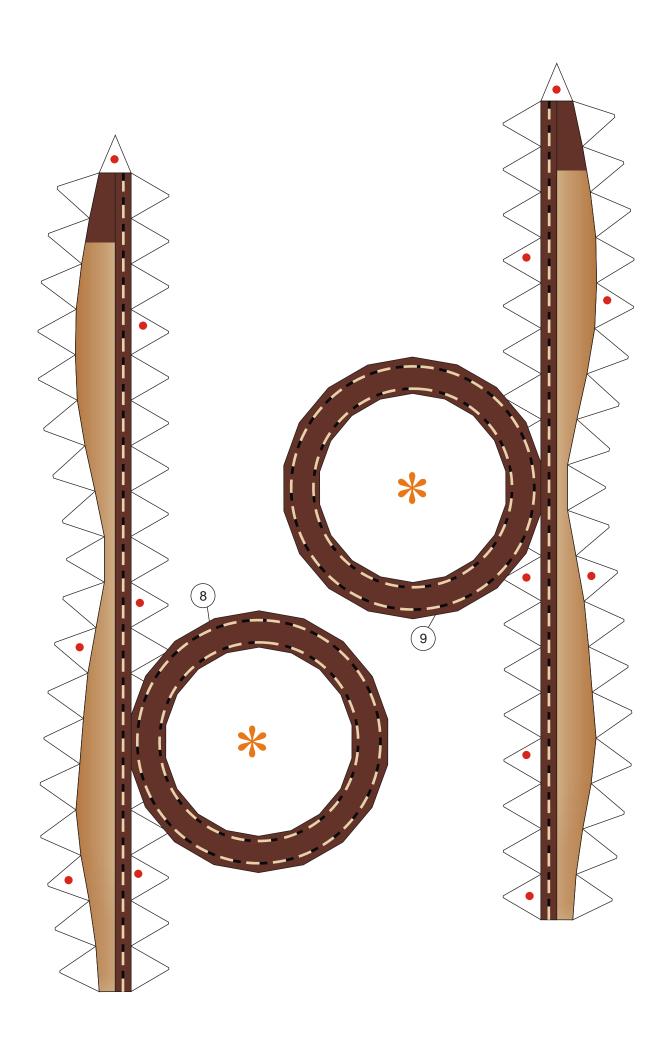

## 1:1 wearable mask

The first time I post the photo of this mask template design process, my friend thought I made a mask of one of the characters in the game Assassin's Creed. Actually I inspired by the Ebola outbreak that happened in some countries around the world. At the time of the bubonic plague known as the Black Death in the 14th century, doctor who care for patients wearing a special mask that like a bird head. They do not know about Hazmat suit yet and didn't have any knowledge of bacteria, let alone viruses. The doctor fills the inner beak part of the mask with sweet scent of flowers so they do not smell the stench of disease they are handled. Halloween is also soon to arrive, this mask is also suitable to be used as part of a costume. This papercraft template is 1:1 scale and it wearable. I also share the PDO file, so you can edit its size.