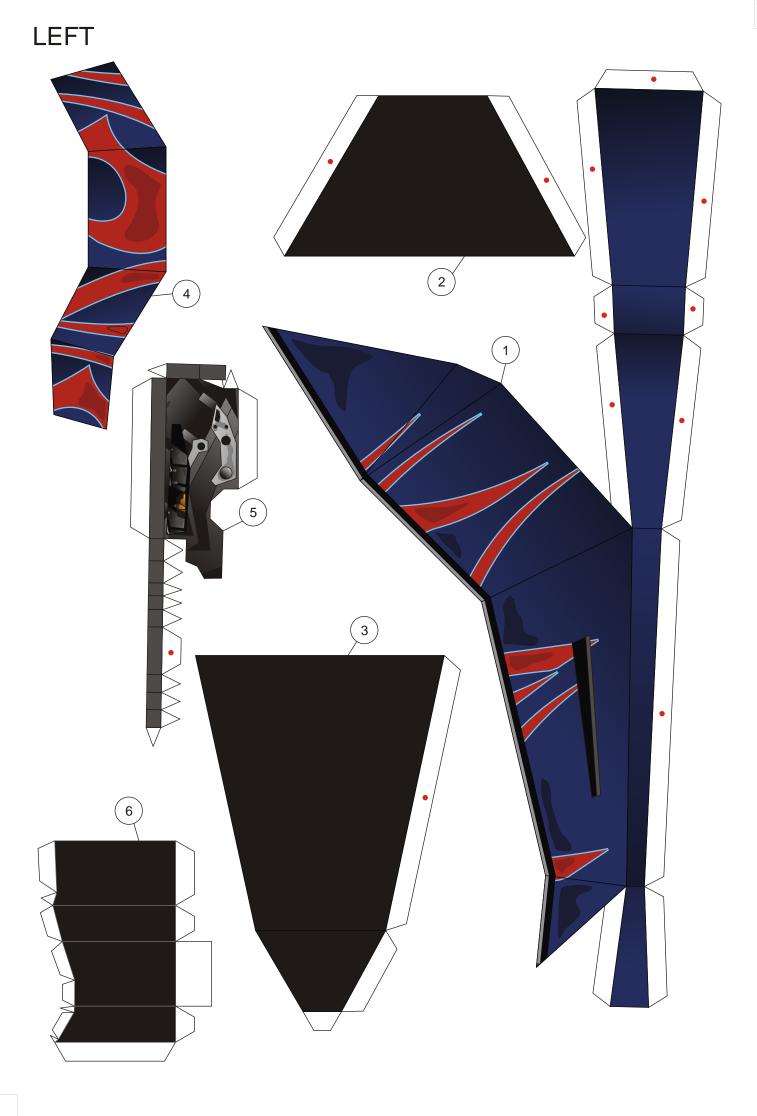

# **Optimus Prime - Age of Extinction** Transformers 4 Papercraft - Arms and Sword (Final part)

It was the end of my trip in designing paper model template for Transformers 4 Optimus Prime. I am very relieved with the completion of this model, because there are many interesting models models I need to make after this. In this final section, I close it by releasing the arm and a sword. In the assembly instructions I give specific instructions for Optimus's right arm. The left side is the same as the right but in opposite direction. I also give two pages of patterns for the arms part that not holding the sword. So you can choose 2 pose, that is a pose that both arms are holding a sword and both arms pose hanging on the side. Both poses use many of the same part, only a few different key parts. Enjoy this paper model and thank you for all your supports and inputs in the making this paper model template.