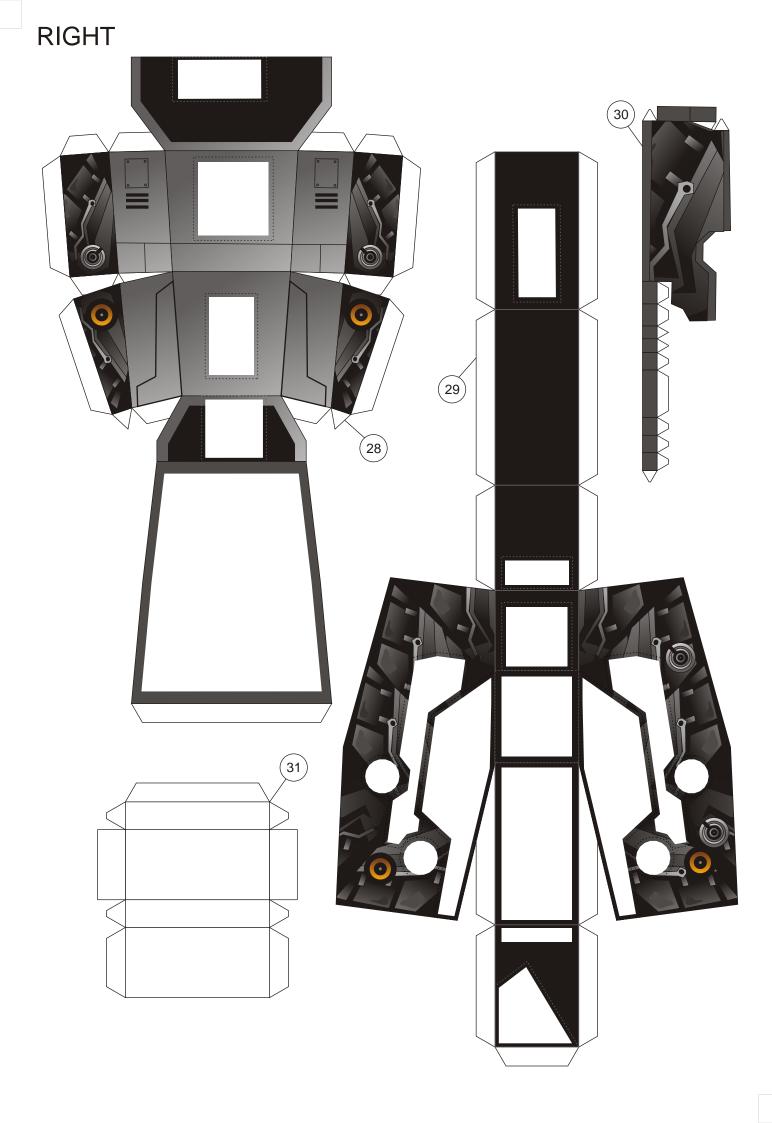

# **Optimus Prime - Age of Extinction** Transformers 4 Papercraft - Arms and Sword (Final part)

It was the end of my trip in designing paper model template for Transformers 4 Optimus Prime. I am very relieved with the completion of this model, because there are many interesting models models I need to make after this. In this final section, I close it by releasing the arm and a sword. In the assembly instructions I give specific instructions for Optimus's right arm. The left side is the same as the right but in opposite direction. I also give two pages of patterns for the arms part that not holding the sword. So you can choose 2 pose, that is a pose that both arms are holding a sword and both arms pose hanging on the side. Both poses use many of the same part, only a few different key parts. Enjoy this paper model and thank you for all your supports and inputs in the making this paper model template.

#### Assembly Instructions - click here Petunjuk Perakitan