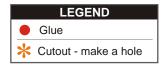

# **Optimus Prime - Age of Extinction** Transformers 4 Papercraft - Arms and Sword (Final part)

It was the end of my trip in designing paper model template for Transformers 4 Optimus Prime. I am very relieved with the completion of this model, because there are many interesting models models I need to make after this. In this final section, I close it by releasing the arm and a sword. In the assembly instructions I give specific instructions for Optimus's right arm. The left side is the same as the right but in opposite direction. I also give two pages of patterns for the arms part that not holding the sword. So you can choose 2 pose, that is a pose that both arms are holding a sword and both arms pose hanging on the side. Both poses use many of the same part, only a few different key parts. Enjoy this paper model and thank you for all your supports and inputs in the making this paper model template.