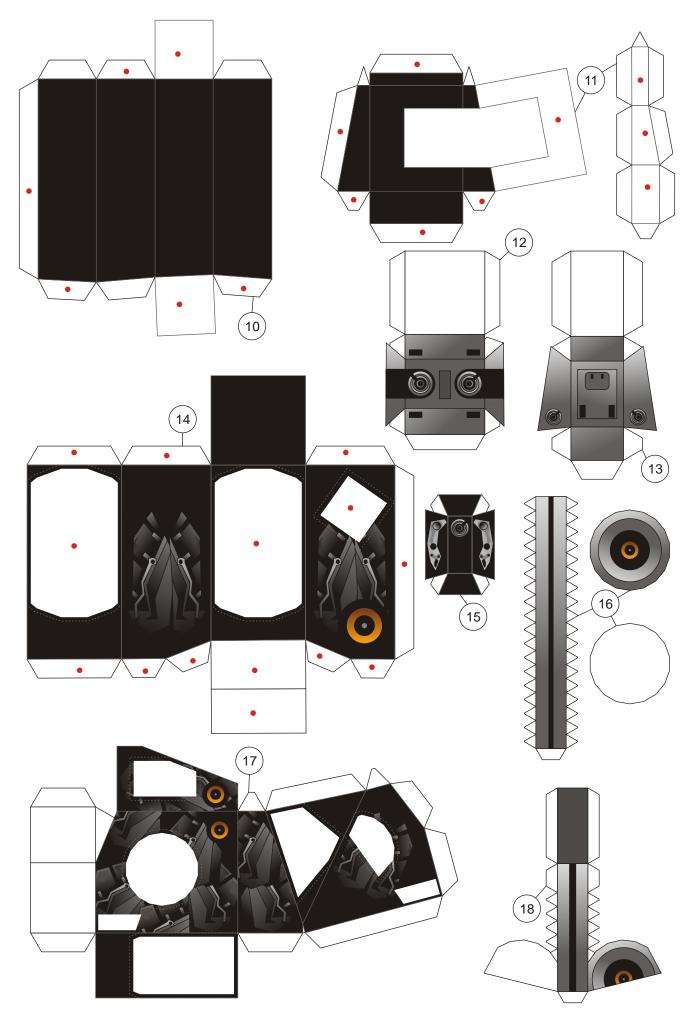

# **Optimus Prime - Age of Extinction** Transformers 4 Papercraft - Arms and Sword (Final part)

It was the end of my trip in designing paper model template for Transformers 4 Optimus Prime. I am very relieved with the completion of this model, because there are many interesting models models I need to make after this. In this final section, I close it by releasing the arm and a sword. In the assembly instructions I give specific instructions for Optimus's right arm. The left side is the same as the right but in opposite direction. I also give two pages of patterns for the arms part that not holding the sword. So you can choose 2 pose, that is a pose that both arms are holding a sword and both arms pose hanging on the side. Both poses use many of the same part, only a few different key parts. Enjoy this paper model and thank you for all your supports and inputs in the making this paper model template.

#### Assembly Instructions - click here Petunjuk Perakitan