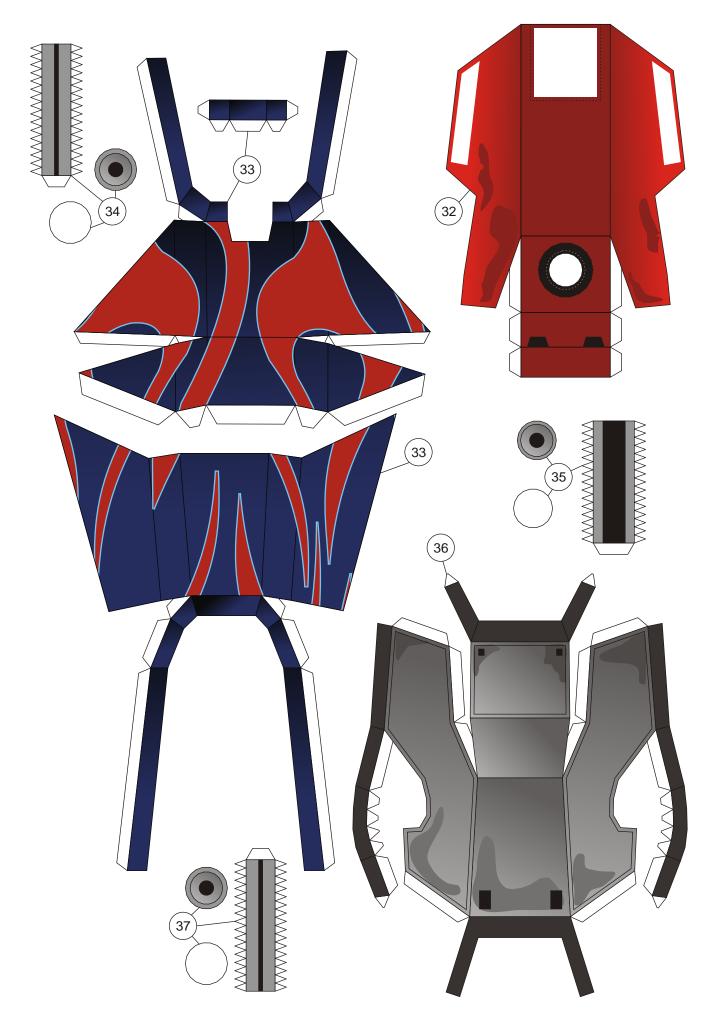

# **Optimus Prime - Age of Extinction** Transformers 4 Papercraft - Arms and Sword (Final part)

It was the end of my trip in designing paper model template for Transformers 4 Optimus Prime. I am very relieved with the completion of this model, because there are many interesting models models I need to make after this. In this final section, I close it by releasing the arm and a sword. In the assembly instructions I give specific instructions for Optimus's right arm. The left side is the same as the right but in opposite direction. I also give two pages of patterns for the arms part that not holding the sword. So you can choose 2 pose, that is a pose that both arms are holding a sword and both arms pose hanging on the side. Both poses use many of the same part, only a few different key parts. Enjoy this paper model and thank you for all your supports and inputs in the making this paper model template.