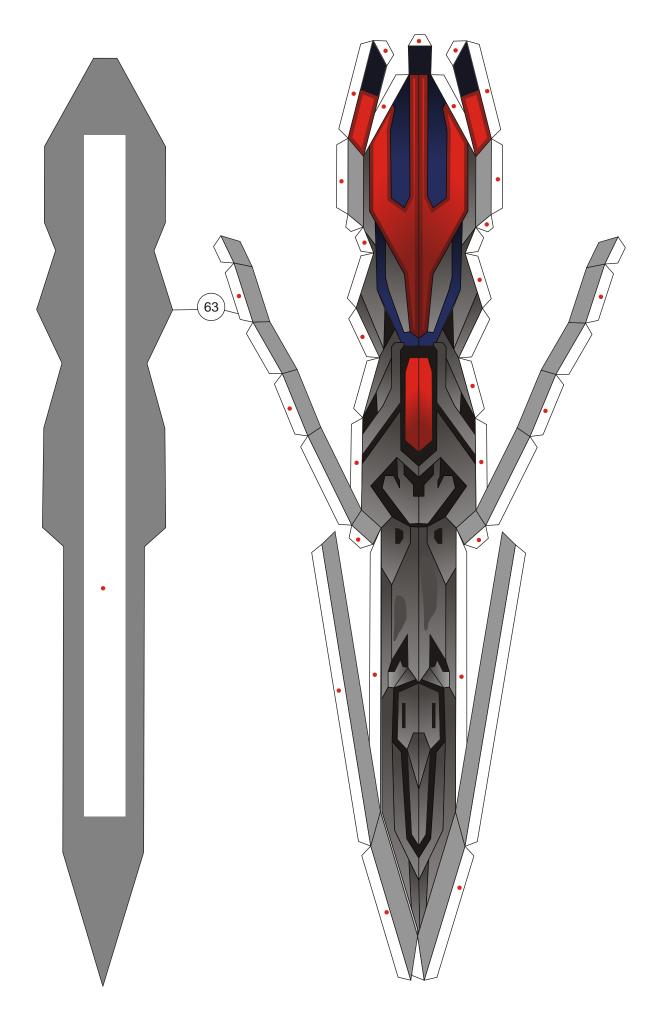

# **Optimus Prime - Age of Extinction** Transformers 4 Papercraft - Arms and Sword (Final part)

It was the end of my trip in designing paper model template for Transformers 4 Optimus Prime. I am very relieved with the completion of this model, because there are many interesting models models I need to make after this. In this final section, I close it by releasing the arm and a sword. In the assembly instructions I give specific instructions for Optimus's right arm. The left side is the same as the right but in opposite direction. I also give two pages of patterns for the arms part that not holding the sword. So you can choose 2 pose, that is a pose that both arms are holding a sword and both arms pose hanging on the side. Both poses use many of the same part, only a few different key parts. Enjoy this paper model and thank you for all your supports and inputs in the making this paper model template.