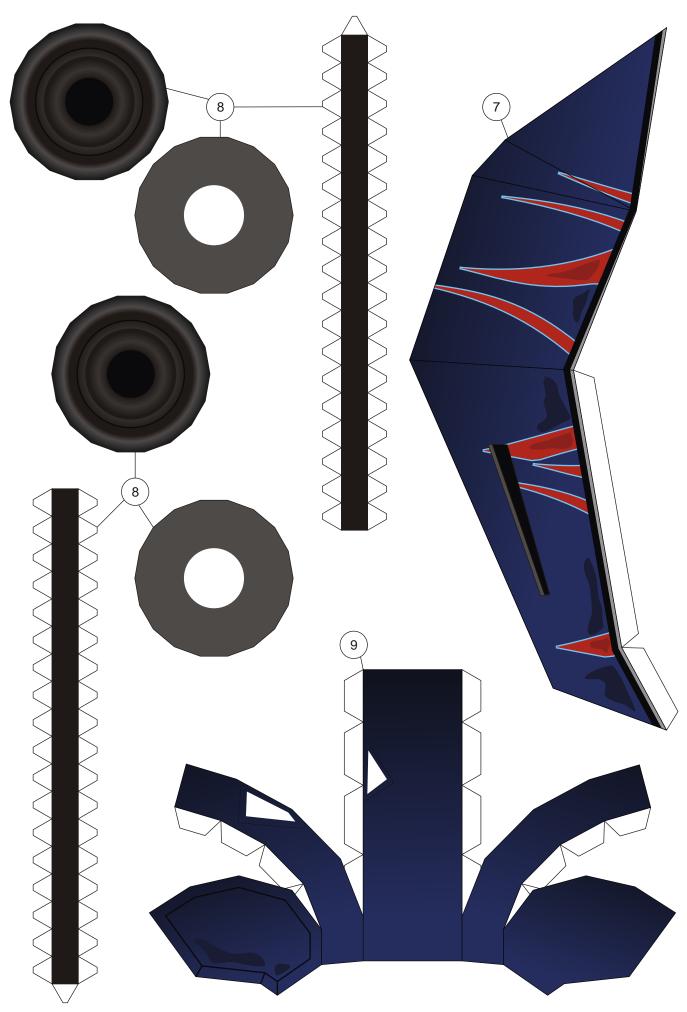

# **Optimus Prime - Age of Extinction** Transformers 4 Papercraft - Arms and Sword (Final part)

It was the end of my trip in designing paper model template for Transformers 4 Optimus Prime. I am very relieved with the completion of this model, because there are many interesting models models I need to make after this. In this final section, I close it by releasing the arm and a sword. In the assembly instructions I give specific instructions for Optimus's right arm. The left side is the same as the right but in opposite direction. I also give two pages of patterns for the arms part that not holding the sword. So you can choose 2 pose, that is a pose that both arms are holding a sword and both arms pose hanging on the side. Both poses use many of the same part, only a few different key parts. Enjoy this paper model and thank you for all your supports and inputs in the making this paper model template.