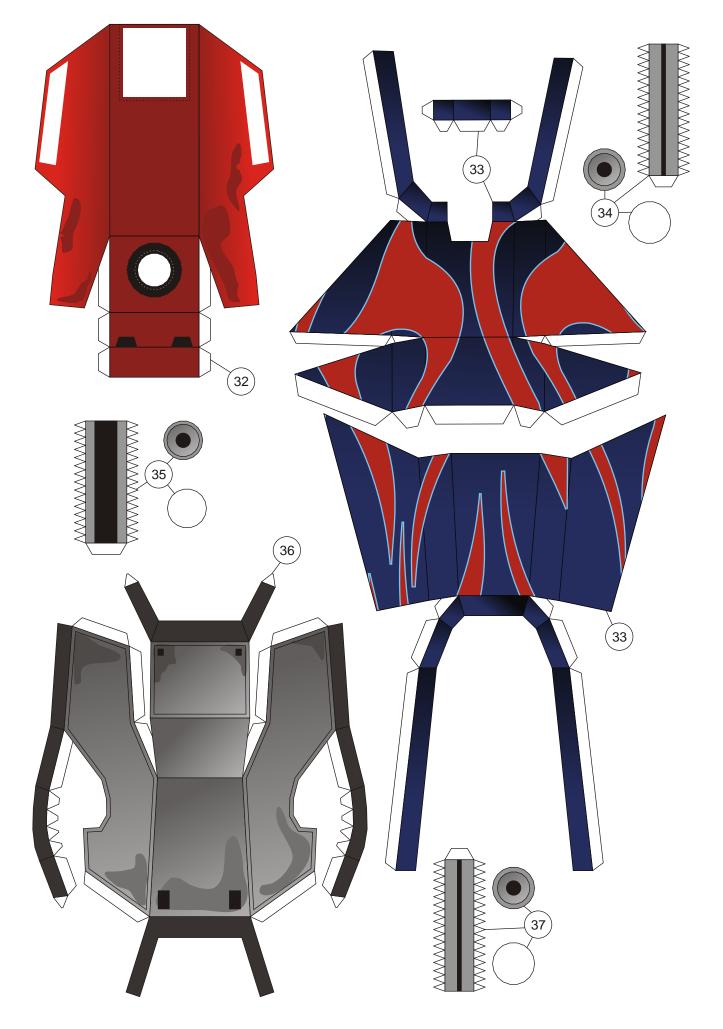

# **Optimus Prime - Age of Extinction** Transformers 4 Papercraft - Arms and Sword (Final part)

It was the end of my trip in designing paper model template for Transformers 4 Optimus Prime. I am very relieved with the completion of this model, because there are many interesting models models I need to make after this. In this final section, I close it by releasing the arm and a sword. In the assembly instructions I give specific instructions for Optimus's right arm. The left side is the same as the right but in opposite direction. I also give two pages of patterns for the arms part that not holding the sword. So you can choose 2 pose, that is a pose that both arms are holding a sword and both arms pose hanging on the side. Both poses use many of the same part, only a few different key parts. Enjoy this paper model and thank you for all your supports and inputs in the making this paper model template.

#### Assembly Instructions - click here Petunjuk Perakitan

# POSE #2