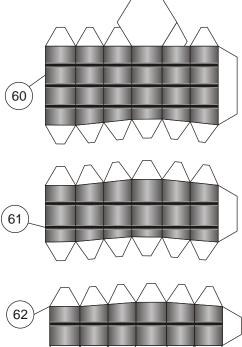

# **Optimus Prime - Age of Extinction** Transformers 4 Papercraft - Arms and Sword (Final part)

It was the end of my trip in designing paper model template for Transformers 4 Optimus Prime. I am very relieved with the completion of this model, because there are many interesting models models I need to make after this. In this final section, I close it by releasing the arm and a sword. In the assembly instructions I give specific instructions for Optimus's right arm. The left side is the same as the right but in opposite direction. I also give two pages of patterns for the arms part that not holding the sword. So you can choose 2 pose, that is a pose that both arms are holding a sword and both arms pose hanging on the side. Both poses use many of the same part, only a few different key parts. Enjoy this paper model and thank you for all your supports and inputs in the making this paper model template.