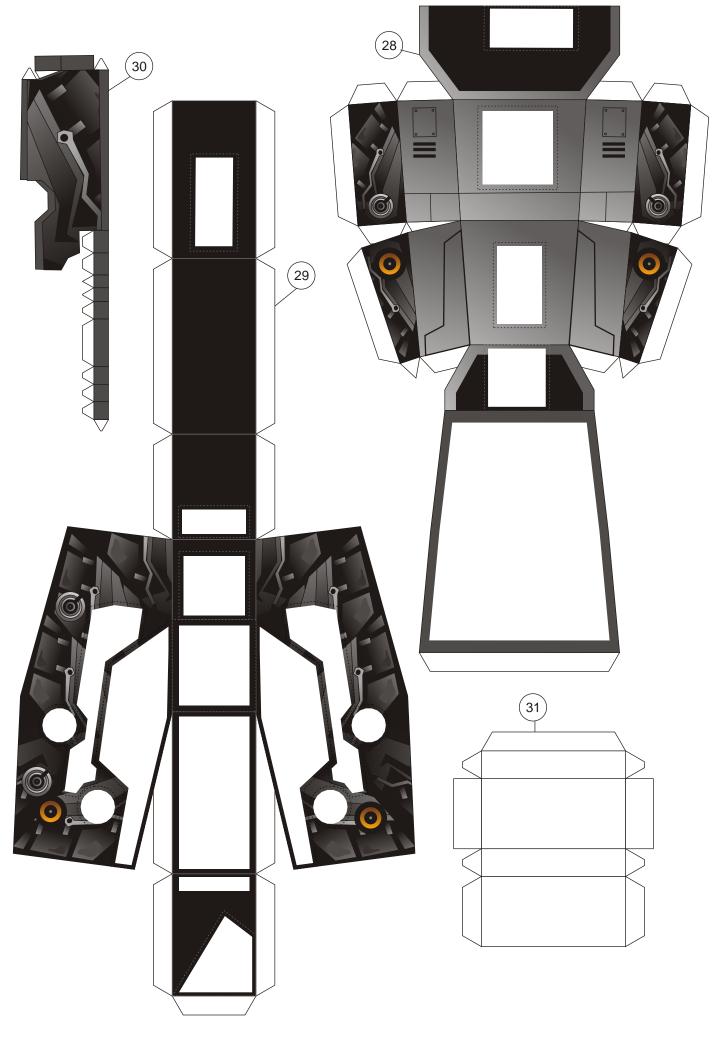

# **Optimus Prime - Age of Extinction** Transformers 4 Papercraft - Arms and Sword (Final part)

It was the end of my trip in designing paper model template for Transformers 4 Optimus Prime. I am very relieved with the completion of this model, because there are many interesting models models I need to make after this. In this final section, I close it by releasing the arm and a sword. In the assembly instructions I give specific instructions for Optimus's right arm. The left side is the same as the right but in opposite direction. I also give two pages of patterns for the arms part that not holding the sword. So you can choose 2 pose, that is a pose that both arms are holding a sword and both arms pose hanging on the side. Both poses use many of the same part, only a few different key parts. Enjoy this paper model and thank you for all your supports and inputs in the making this paper model template.