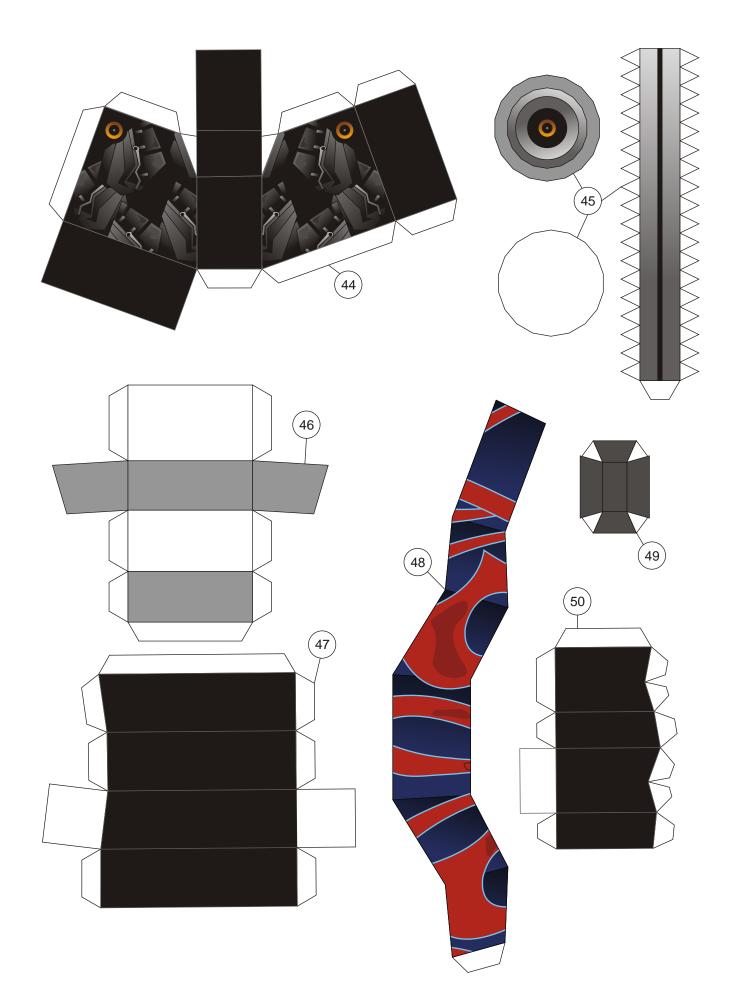

# **Optimus Prime - Age of Extinction** Transformers 4 Papercraft - Arms and Sword (Final part)

It was the end of my trip in designing paper model template for Transformers 4 Optimus Prime. I am very relieved with the completion of this model, because there are many interesting models models I need to make after this. In this final section, I close it by releasing the arm and a sword. In the assembly instructions I give specific instructions for Optimus's right arm. The left side is the same as the right but in opposite direction. I also give two pages of patterns for the arms part that not holding the sword. So you can choose 2 pose, that is a pose that both arms are holding a sword and both arms pose hanging on the side. Both poses use many of the same part, only a few different key parts. Enjoy this paper model and thank you for all your supports and inputs in the making this paper model template.

# POSE #2