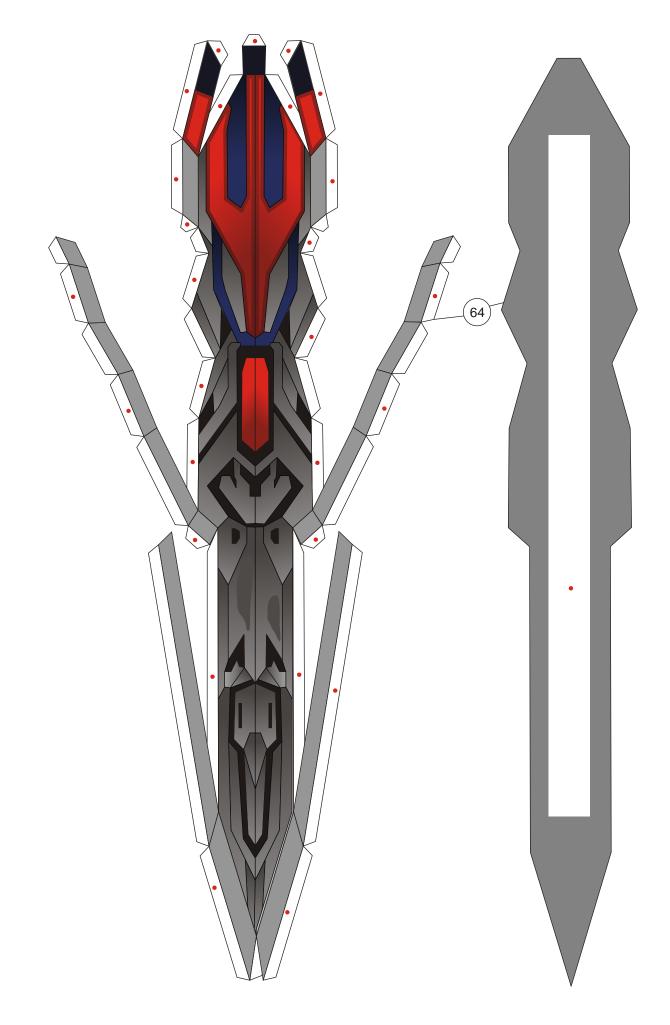

# **Optimus Prime - Age of Extinction** Transformers 4 Papercraft - Arms and Sword (Final part)

It was the end of my trip in designing paper model template for Transformers 4 Optimus Prime. I am very relieved with the completion of this model, because there are many interesting models models I need to make after this. In this final section, I close it by releasing the arm and a sword. In the assembly instructions I give specific instructions for Optimus's right arm. The left side is the same as the right but in opposite direction. I also give two pages of patterns for the arms part that not holding the sword. So you can choose 2 pose, that is a pose that both arms are holding a sword and both arms pose hanging on the side. Both poses use many of the same part, only a few different key parts. Enjoy this paper model and thank you for all your supports and inputs in the making this paper model template.

# POSE #2