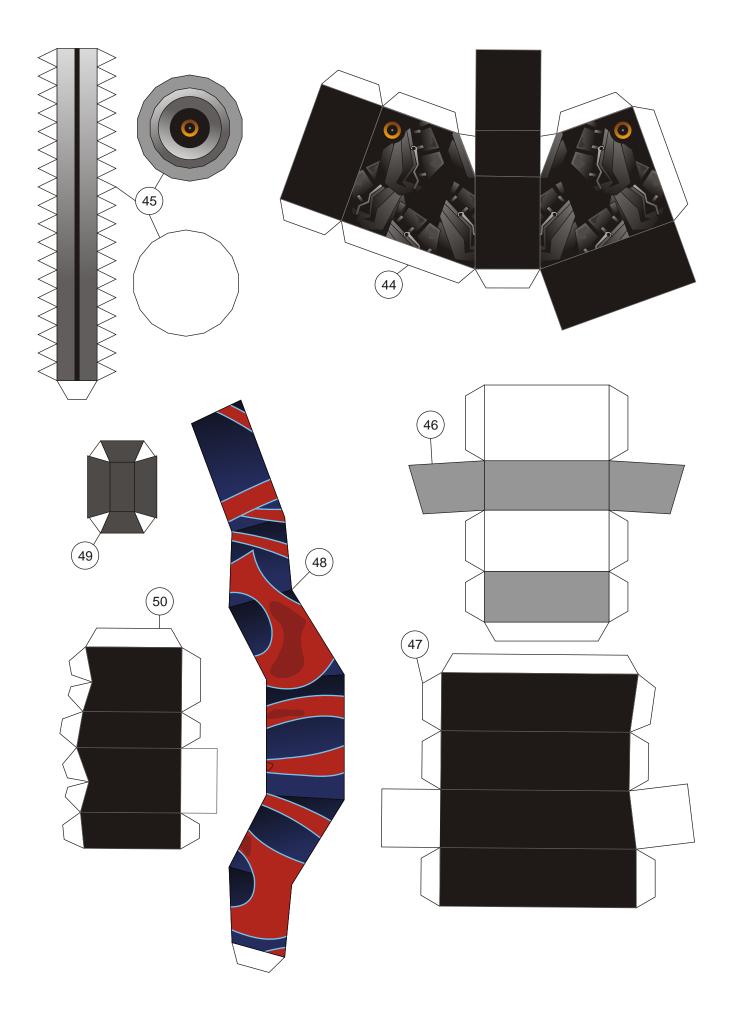

# **Optimus Prime - Age of Extinction** Transformers 4 Papercraft - Arms and Sword (Final part)

It was the end of my trip in designing paper model template for Transformers 4 Optimus Prime. I am very relieved with the completion of this model, because there are many interesting models models I need to make after this. In this final section, I close it by releasing the arm and a sword. In the assembly instructions I give specific instructions for Optimus's right arm. The left side is the same as the right but in opposite direction. I also give two pages of patterns for the arms part that not holding the sword. So you can choose 2 pose, that is a pose that both arms are holding a sword and both arms pose hanging on the side. Both poses use many of the same part, only a few different key parts. Enjoy this paper model and thank you for all your supports and inputs in the making this paper model template.