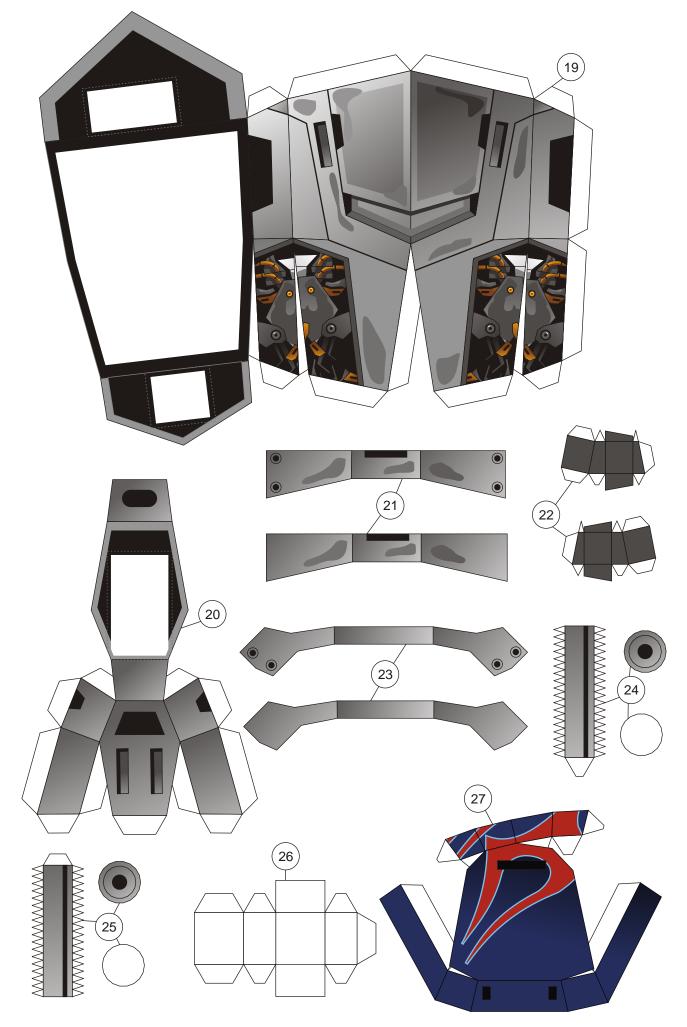

# **Optimus Prime - Age of Extinction** Transformers 4 Papercraft - Arms and Sword (Final part)

It was the end of my trip in designing paper model template for Transformers 4 Optimus Prime. I am very relieved with the completion of this model, because there are many interesting models models I need to make after this. In this final section, I close it by releasing the arm and a sword. In the assembly instructions I give specific instructions for Optimus's right arm. The left side is the same as the right but in opposite direction. I also give two pages of patterns for the arms part that not holding the sword. So you can choose 2 pose, that is a pose that both arms are holding a sword and both arms pose hanging on the side. Both poses use many of the same part, only a few different key parts. Enjoy this paper model and thank you for all your supports and inputs in the making this paper model template.

#### Assembly Instructions - click here Petunjuk Perakitan