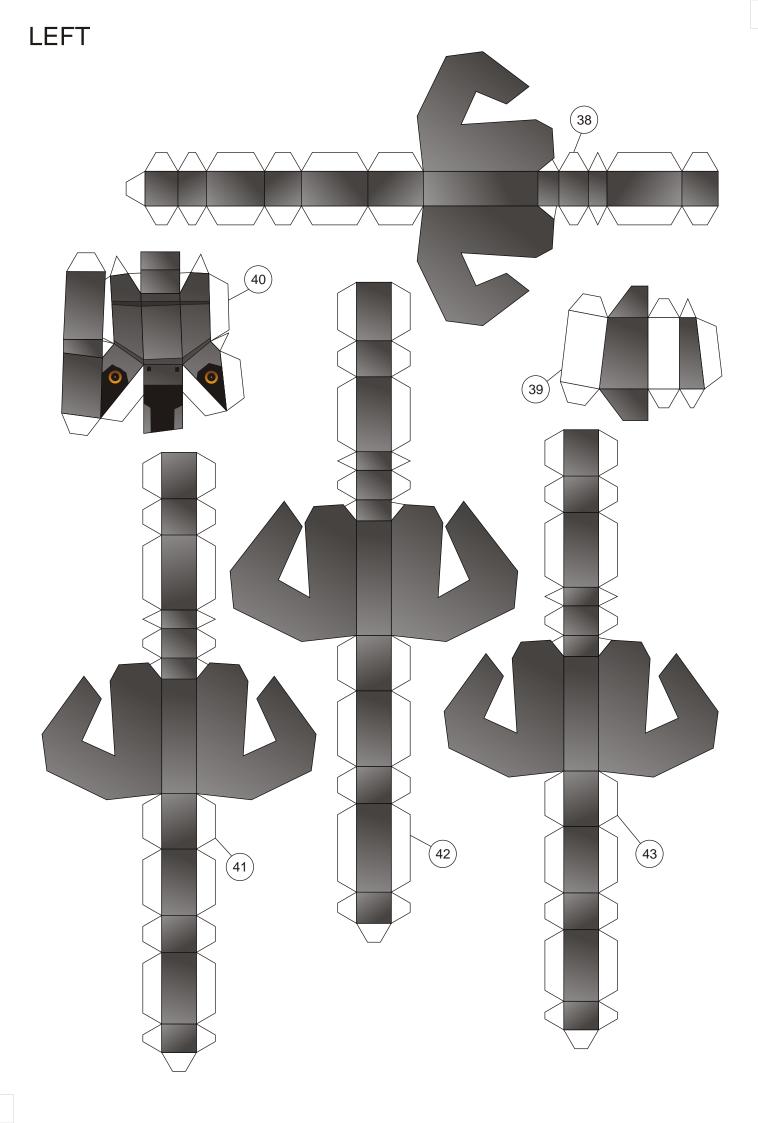

# **Optimus Prime - Age of Extinction** Transformers 4 Papercraft - Arms and Sword (Final part)

It was the end of my trip in designing paper model template for Transformers 4 Optimus Prime. I am very relieved with the completion of this model, because there are many interesting models models I need to make after this. In this final section, I close it by releasing the arm and a sword. In the assembly instructions I give specific instructions for Optimus's right arm. The left side is the same as the right but in opposite direction. I also give two pages of patterns for the arms part that not holding the sword. So you can choose 2 pose, that is a pose that both arms are holding a sword and both arms pose hanging on the side. Both poses use many of the same part, only a few different key parts. Enjoy this paper model and thank you for all your supports and inputs in the making this paper model template.

# POSE #2