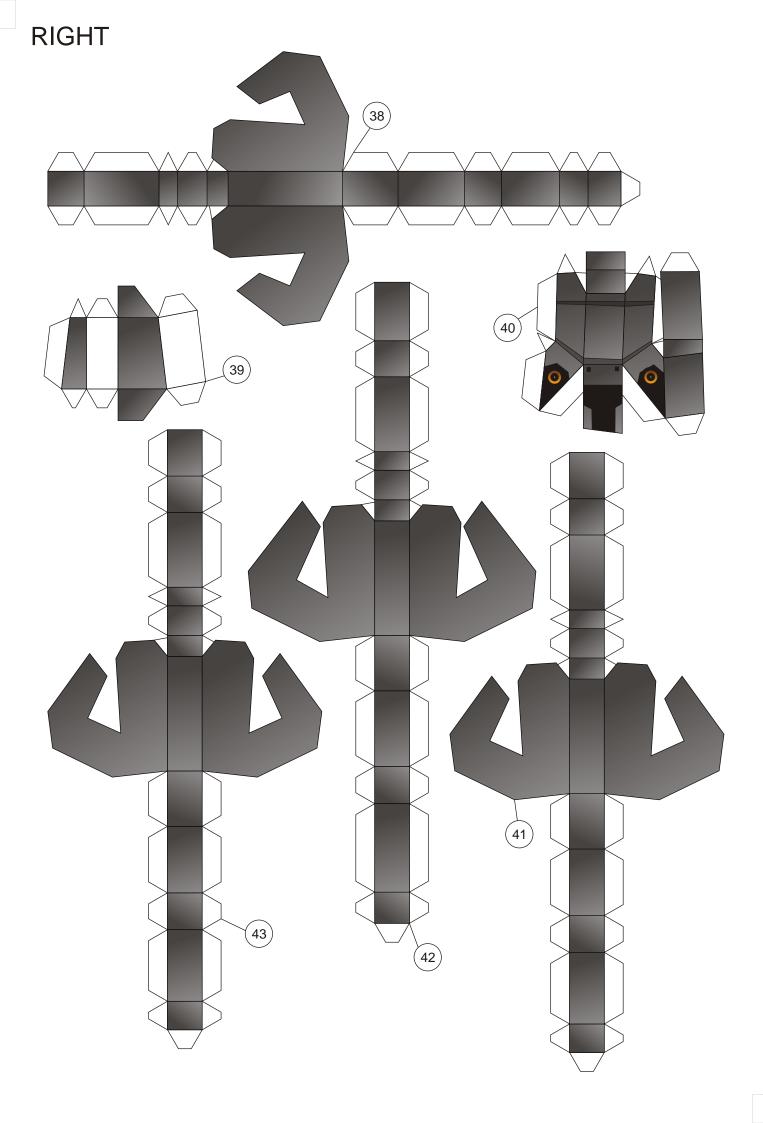

# **Optimus Prime - Age of Extinction** Transformers 4 Papercraft - Arms and Sword (Final part)

It was the end of my trip in designing paper model template for Transformers 4 Optimus Prime. I am very relieved with the completion of this model, because there are many interesting models models I need to make after this. In this final section, I close it by releasing the arm and a sword. In the assembly instructions I give specific instructions for Optimus's right arm. The left side is the same as the right but in opposite direction. I also give two pages of patterns for the arms part that not holding the sword. So you can choose 2 pose, that is a pose that both arms are holding a sword and both arms pose hanging on the side. Both poses use many of the same part, only a few different key parts. Enjoy this paper model and thank you for all your supports and inputs in the making this paper model template.