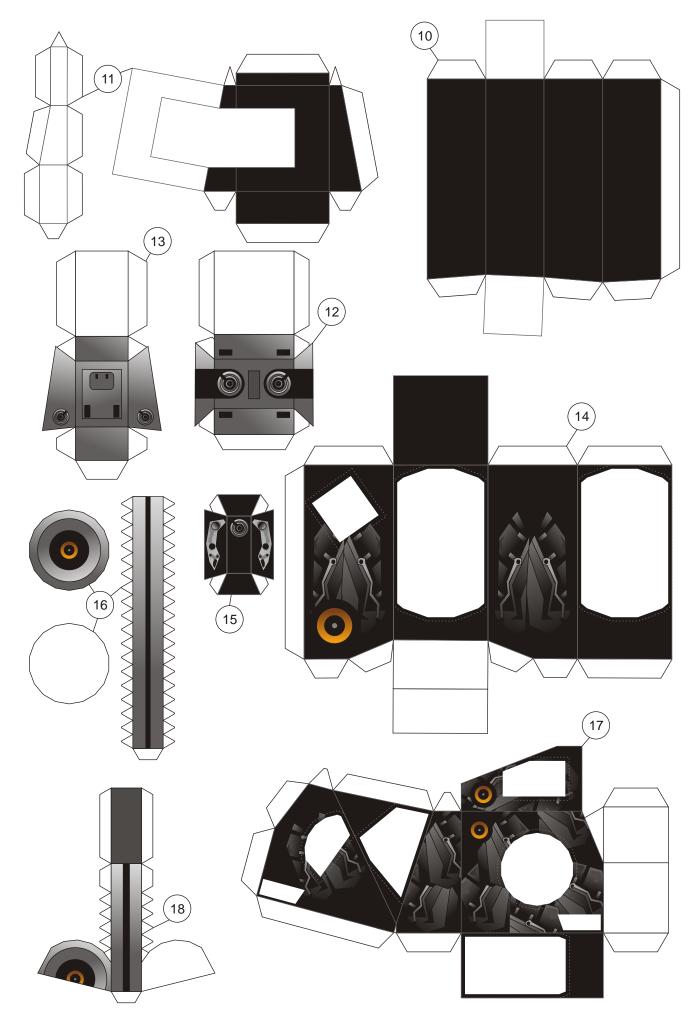

# **Optimus Prime - Age of Extinction** Transformers 4 Papercraft - Arms and Sword (Final part)

It was the end of my trip in designing paper model template for Transformers 4 Optimus Prime. I am very relieved with the completion of this model, because there are many interesting models models I need to make after this. In this final section, I close it by releasing the arm and a sword. In the assembly instructions I give specific instructions for Optimus's right arm. The left side is the same as the right but in opposite direction. I also give two pages of patterns for the arms part that not holding the sword. So you can choose 2 pose, that is a pose that both arms are holding a sword and both arms pose hanging on the side. Both poses use many of the same part, only a few different key parts. Enjoy this paper model and thank you for all your supports and inputs in the making this paper model template.