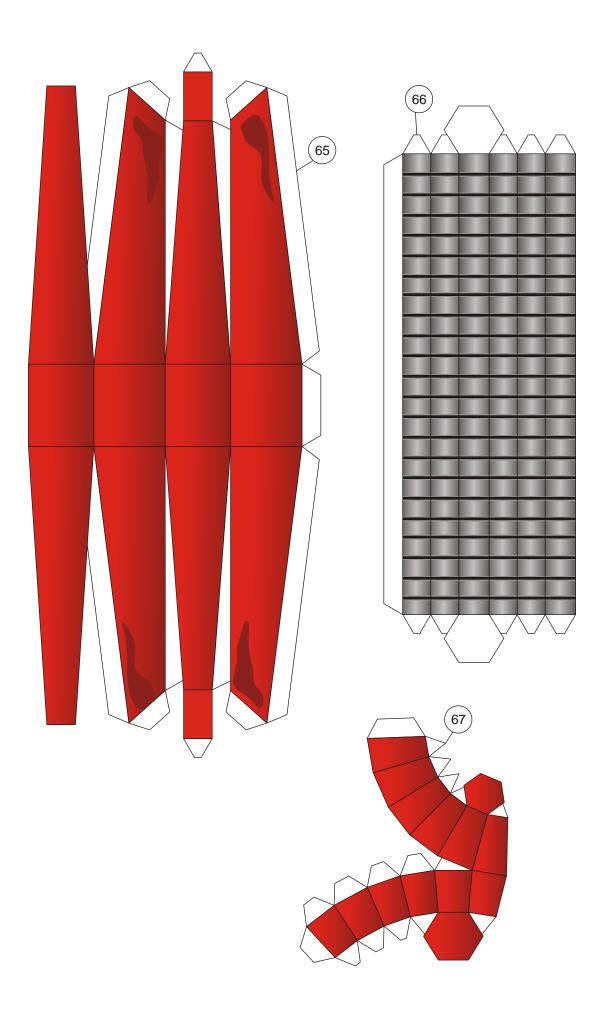

# **Optimus Prime - Age of Extinction** Transformers 4 Papercraft - Arms and Sword (Final part)

It was the end of my trip in designing paper model template for Transformers 4 Optimus Prime. I am very relieved with the completion of this model, because there are many interesting models models I need to make after this. In this final section, I close it by releasing the arm and a sword. In the assembly instructions I give specific instructions for Optimus's right arm. The left side is the same as the right but in opposite direction. I also give two pages of patterns for the arms part that not holding the sword. So you can choose 2 pose, that is a pose that both arms are holding a sword and both arms pose hanging on the side. Both poses use many of the same part, only a few different key parts. Enjoy this paper model and thank you for all your supports and inputs in the making this paper model template.