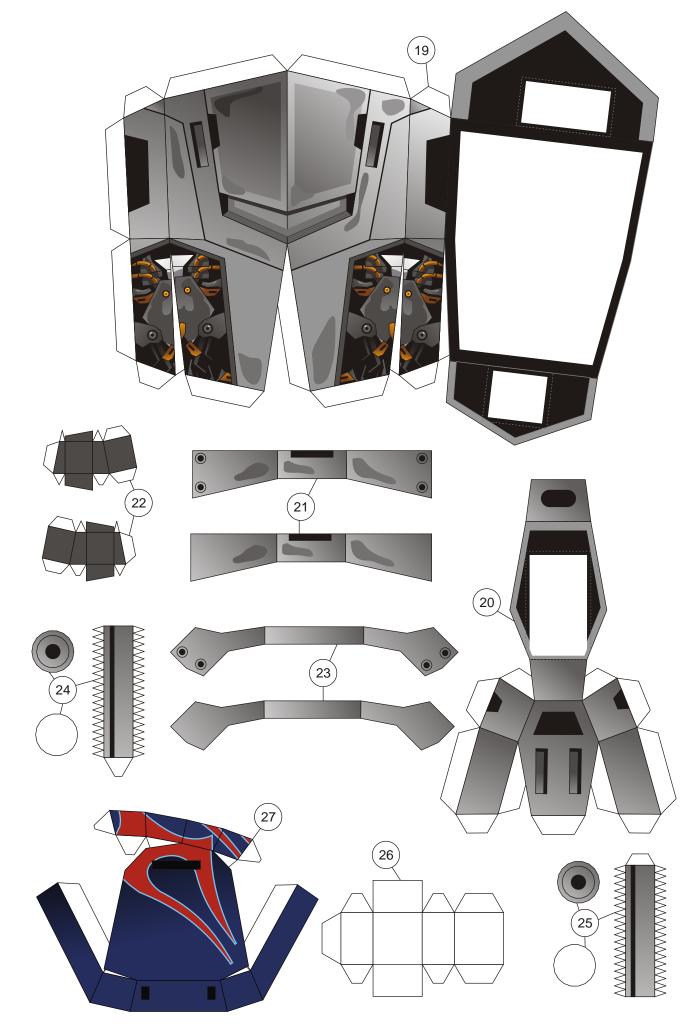

# **Optimus Prime - Age of Extinction** Transformers 4 Papercraft - Arms and Sword (Final part)

It was the end of my trip in designing paper model template for Transformers 4 Optimus Prime. I am very relieved with the completion of this model, because there are many interesting models models I need to make after this. In this final section, I close it by releasing the arm and a sword. In the assembly instructions I give specific instructions for Optimus's right arm. The left side is the same as the right but in opposite direction. I also give two pages of patterns for the arms part that not holding the sword. So you can choose 2 pose, that is a pose that both arms are holding a sword and both arms pose hanging on the side. Both poses use many of the same part, only a few different key parts. Enjoy this paper model and thank you for all your supports and inputs in the making this paper model template.