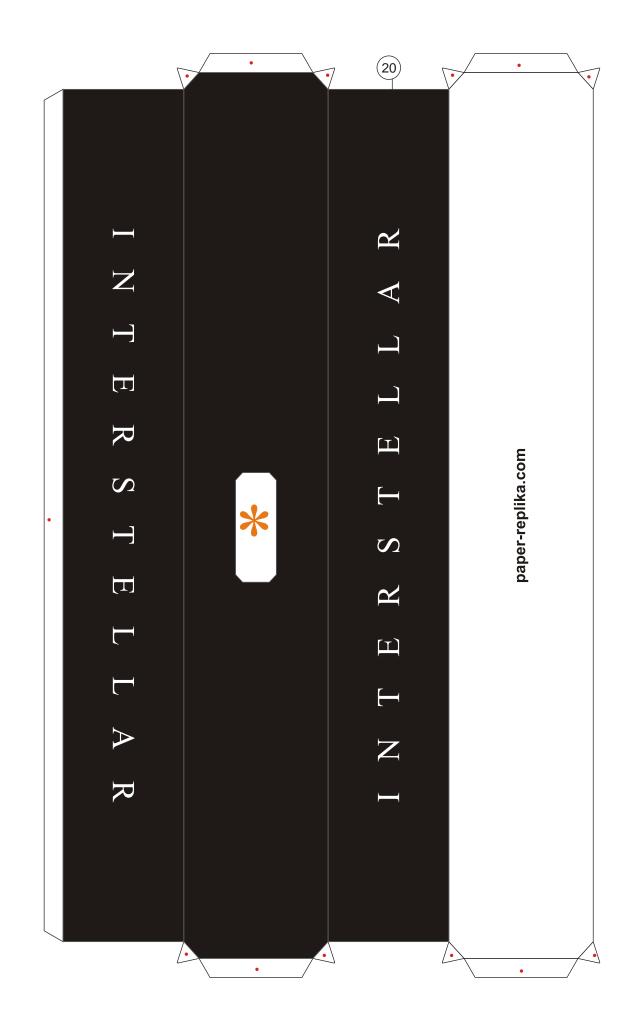

## Interstellar Ranger Spacecraft

Scale 1:200

Actually this scale model was not in my plans. I stumbled upon its picture when I browse for Philae lander spacecraft pictures. I think this would be a good model if I make a paper model template. According to the data that I read in a website, this ranger spacecraft is 54 meters long. I made a model with 27 cm long, so the scale is about 1: 200. This spacecraft is appear on the latest science fiction movie Interstellar. It can accommodate 4 crews plus 1 robot. The director of the movie, Christopher Nolan demanded the use of 3d printed miniature models of this ship rather than CG model in his movie. He also use real scene and environment and 1:1 spacecraft model. This movie was praised among scientists and science fiction fans around the world.

All trademarks mentioned belong to its respective

Visit: www.interstellar-movie.com

**Assembly Instructions - click here** 

Petunjuk Perakitan

Paper model by Julius Perdana - 2014