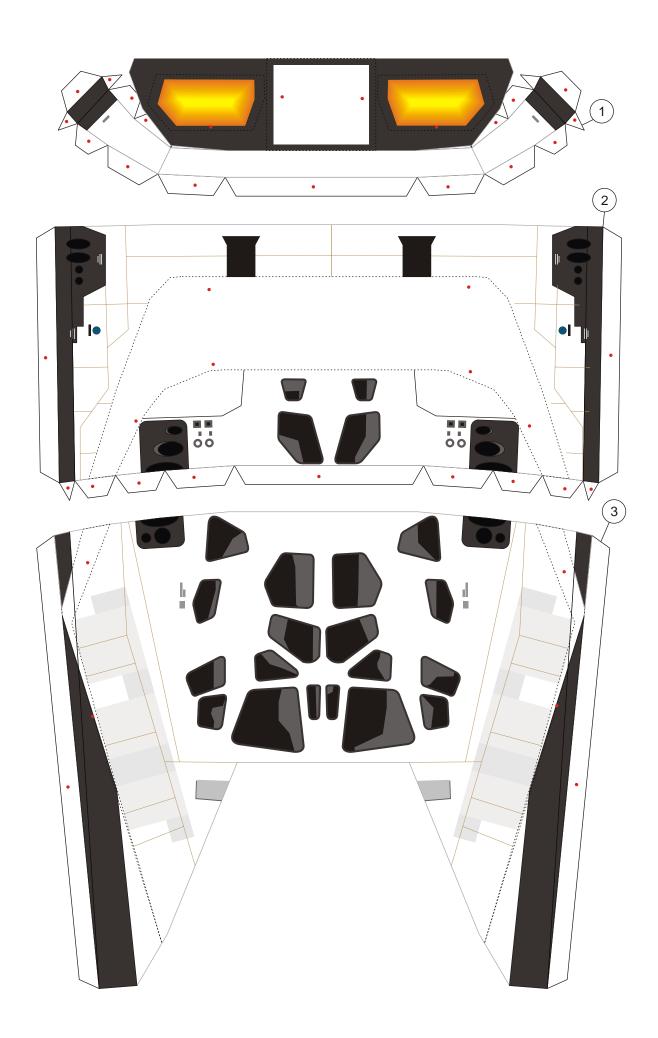

## Interstellar Ranger Spacecraft

Scale 1:200

Actually this scale model was not in my plans. I stumbled upon its picture when I browse for Philae lander spacecraft pictures. I think this would be a good model if I make a paper model template. According to the data that I read in a website, this ranger spacecraft is 54 meters long. I made a model with 27 cm long, so the scale is about 1: 200. This spacecraft is appear on the latest science fiction movie Interstellar. It can accommodate 4 crews plus 1 robot. The director of the movie, Christopher Nolan demanded the use of 3d printed miniature models of this ship rather than CG model in his movie. He also use real scene and environment and 1:1 spacecraft model. This movie was praised among scientists and science fiction fans around the world.