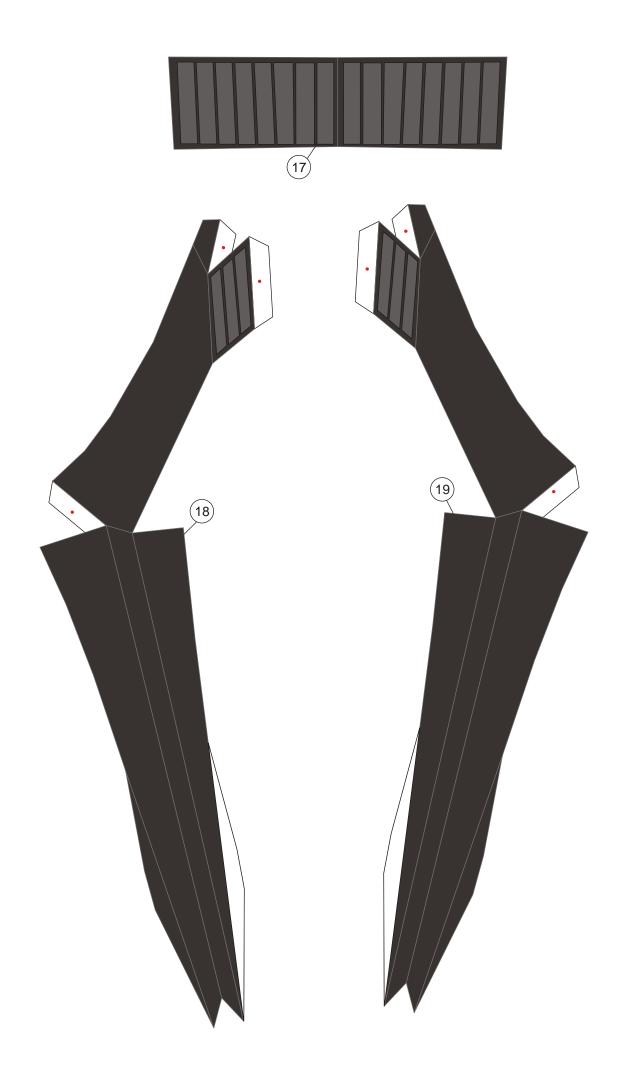

## Interstellar Ranger Spacecraft

Scale 1:200

Actually this scale model was not in my plans. I stumbled upon its picture when I browse for Philae lander spacecraft pictures. I think this would be a good model if I make a paper model template. According to the data that I read in a website, this ranger spacecraft is 54 meters long. I made a model with 27 cm long, so the scale is about 1: 200. This spacecraft is appear on the latest science fiction movie Interstellar. It can accommodate 4 crews plus 1 robot. The director of the movie, Christopher Nolan demanded the use of 3d printed miniature models of this ship rather than CG model in his movie. He also use real scene and environment and 1:1 spacecraft model. This movie was praised among scientists and science fiction fans around the world.