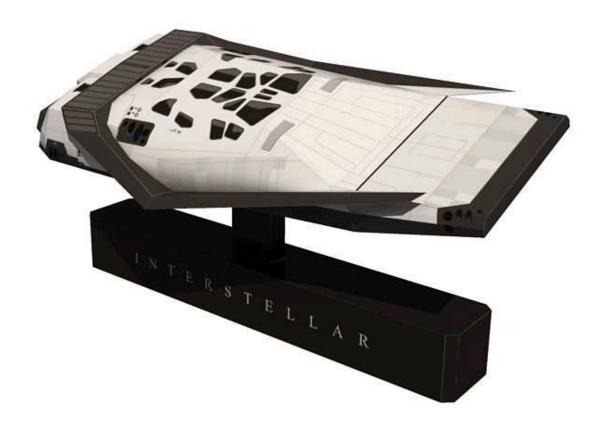

## Interstellar Ranger Spacecraft

Scale 1:200

Actually this scale model was not in my plans. I stumbled upon its picture when I browse for Philae lander spacecraft pictures. I think this would be a good model if I make a paper model template. According to the data that I read in a website, this ranger spacecraft is 54 meters long. I made a model with 27 cm long, so the scale is about 1: 200. This spacecraft is appear on the latest science fiction movie Interstellar. It can accommodate 4 crews plus 1 robot. The director of the movie, Christopher Nolan demanded the use of 3d printed miniature models of this ship rather than CG model in his movie. He also use real scene and environment and 1:1 spacecraft model. This movie was praised among scientists and science fiction fans around the world.