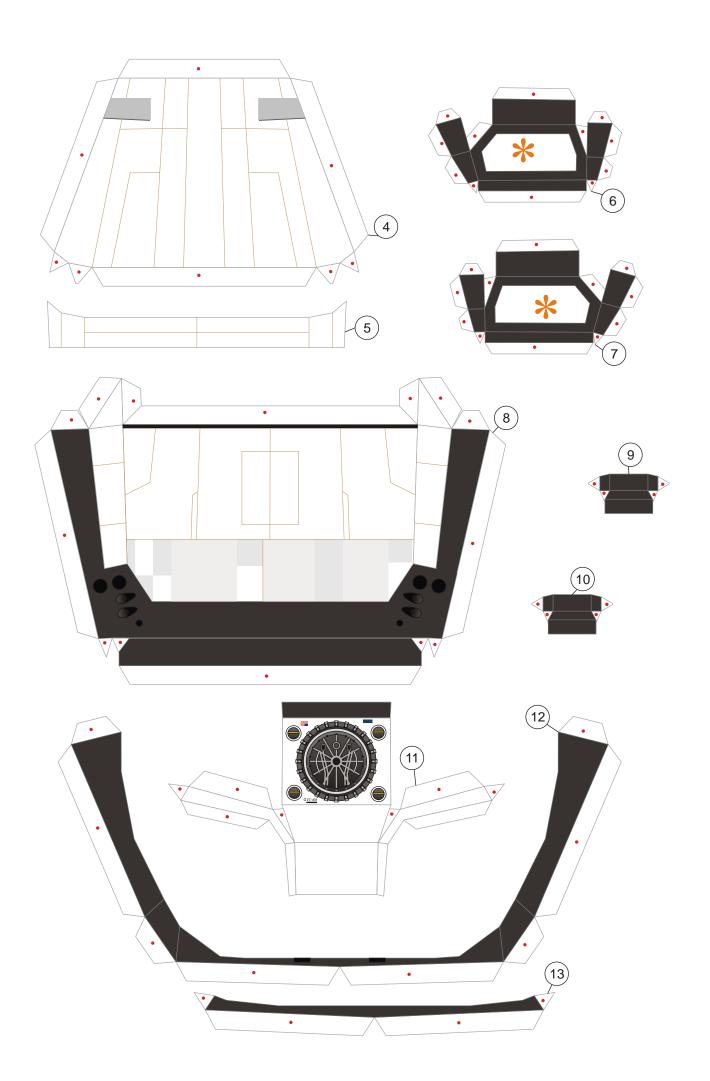

## Interstellar Ranger Spacecraft

Scale 1:200

Actually this scale model was not in my plans. I stumbled upon its picture when I browse for Philae lander spacecraft pictures. I think this would be a good model if I make a paper model template. According to the data that I read in a website, this ranger spacecraft is 54 meters long. I made a model with 27 cm long, so the scale is about 1: 200. This spacecraft is appear on the latest science fiction movie Interstellar. It can accommodate 4 crews plus 1 robot. The director of the movie, Christopher Nolan demanded the use of 3d printed miniature models of this ship rather than CG model in his movie. He also use real scene and environment and 1:1 spacecraft model. This movie was praised among scientists and science fiction fans around the world.