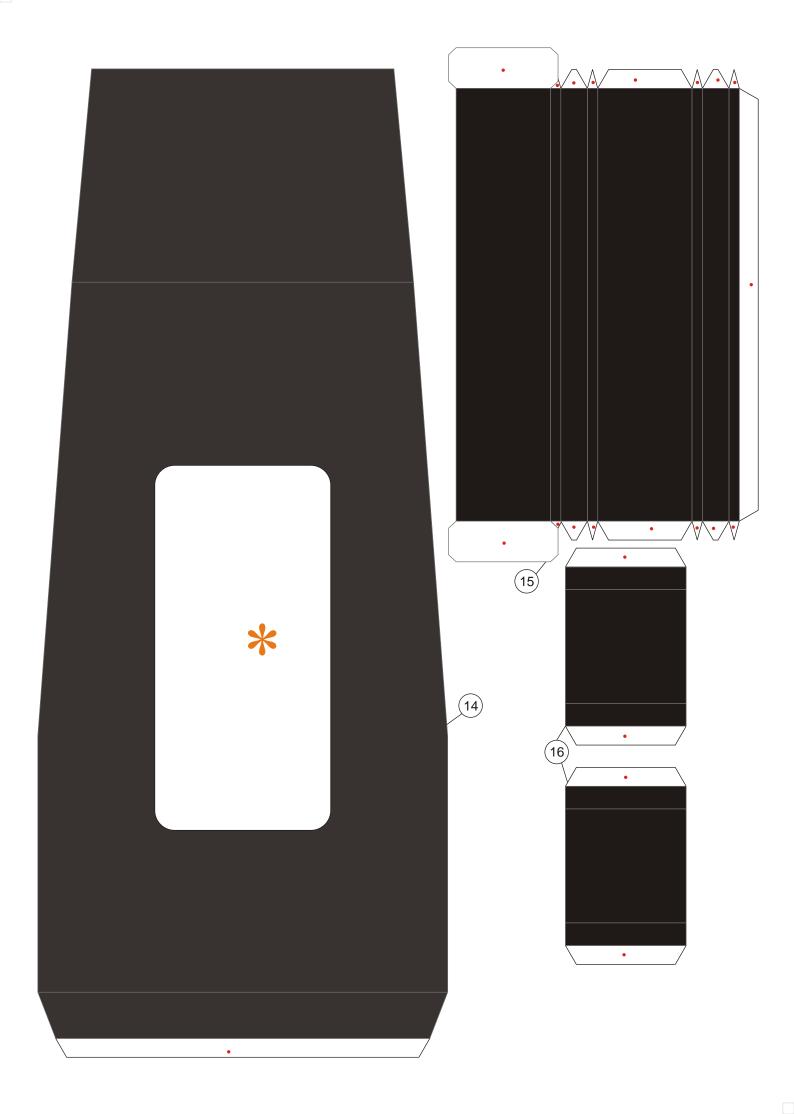

## Interstellar Ranger Spacecraft

Scale 1:200

Actually this scale model was not in my plans. I stumbled upon its picture when I browse for Philae lander spacecraft pictures. I think this would be a good model if I make a paper model template. According to the data that I read in a website, this ranger spacecraft is 54 meters long. I made a model with 27 cm long, so the scale is about 1: 200. This spacecraft is appear on the latest science fiction movie Interstellar. It can accommodate 4 crews plus 1 robot. The director of the movie, Christopher Nolan demanded the use of 3d printed miniature models of this ship rather than CG model in his movie. He also use real scene and environment and 1:1 spacecraft model. This movie was praised among scientists and science fiction fans around the world.